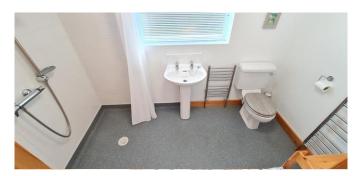

**Lounge Area with Windows to Front** 

**Dining Area with Sliding Doors to Garden** 

Kitchen / Breakfast Room 14' 0" x 9' 3" (4.26m x 2.82m)

Inner Hallway 6' 3" (1.90m)

**Shower Room** 9' 5" x 5' 4" (2.87m x 1.62m)