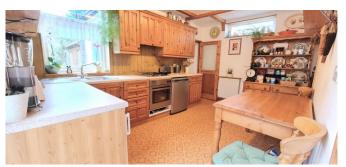

**Lounge Area with Windows to Front** 

**Dining Area with Sliding Doors to Garden** 

Kitchen / Breakfast Room 14' 0" x 9' 3" (4.26m x 2.82m)

Inner Hallway 6' 3" (1.90m)

**Shower Room** 9' 5" x 5' 4" (2.87m x 1.62m)