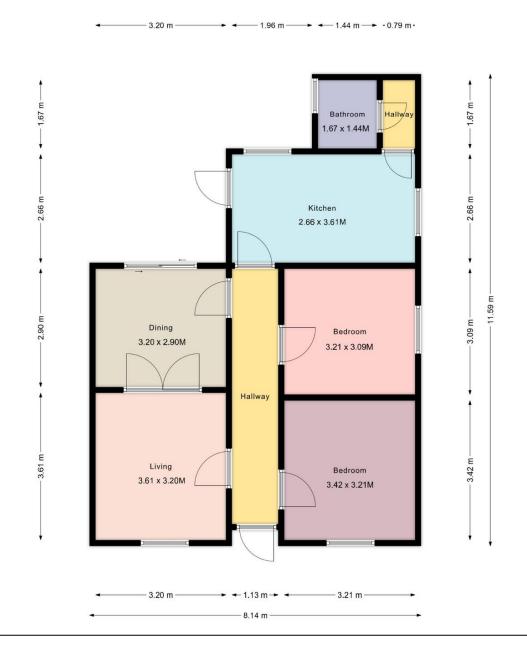

## ESSEX GUILD HOMES: | 75 EASTWOOD ROAD, RAYLEIGH, ESSEX, SS6 7JN | TEL NO: 01268 777728 | www.essexguildhomes.co.uk

Leslie Road, Essex, SS6 8PB

**Entrance Porch** 

Entrance Hall 20' (6.09m)

**Through Lounge / Dining Room** 25' 4" x 10' 8" (7.72m x 3.25m)

**Lounge Area with Windows to Front** 

**Dining Area with Sliding Doors to Garden** 

Kitchen / Breakfast Room 14' 0" x 9' 3" (4.26m x 2.82m)

Inner Hallway 6' 3" (1.90m)

**Shower Room** 9' 5" x 5' 4" (2.87m x 1.62m)

**Bedroom One to Front** 14' 1" x 10' 11" (4.29m x 3.32m)

Bedroom Two to Side 11' 0" x 10' 6" (3.35m x 3.20m)

Rear Garden

**Energy Performance Rating:** C

Council Tax Band: D

**Inspected By:** Thomas Devlin-James