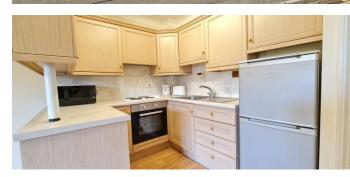

**Rooms:** 

**Entrance Hall** 

Lounge 14' x 11'8

Opens To Kitchen 10'9 x 7'

Bedroom 12'10 x 8'

**Shower Room** 