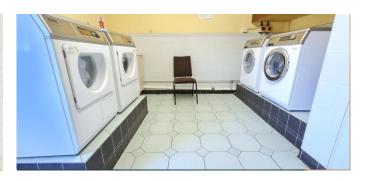

WARDEN CONTROLLED PLUS "CARELINE" SERVICES OUT OF HOURS

GOOD COMMUNAL FACILITIES INCLUDE RESIDENTS LOUNGE AND KITCHEN

LAUNDRY ROOM WITH WASHERS AND DRYERS INCLUDED IN THE SERVICE CHARGE

**COMMUNAL GROUNDS AND PARKING / NO CHAIN** 

#### **Communal Facilities:**

Residents Lounge with Attached Kitchen Reception Seating Area Laundry Room Mobility Storage Area Communal Gardens Visitor and Residents Parking Areas Gardens Surround the Building