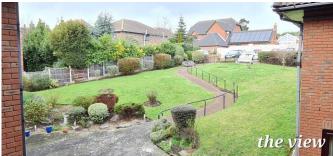

GROUND FLOOR ACCESS AT REAR / ALSO SERVICED BY A NEW LIFT TO THE FRONT OF

THE BLOCK

**GARDEN VIEWS** 

**RETIRED COMPLEX** FOR BUYERS OF STATE PENSIONABLE AGE

**VERY WELL MAINTAINED** 

LOUNGE / DINING ROOM 14FT X 11FT 8 OPEN TO FITTED KITCHEN 10FT 9 X 7FT

#### **Communal Facilities:**

Residents Lounge with Attached Kitchen Reception Seating Area Laundry Room Mobility Storage Area Communal Gardens Visitor and Residents Parking Areas Gardens Surround the Building