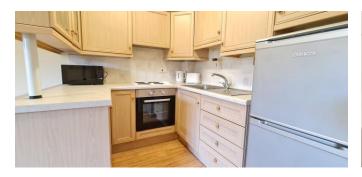

GROUND FLOOR ACCESS AT REAR / ALSO SERVICED BY A NEW LIFT TO THE FRONT OF

THE BLOCK

**GARDEN VIEWS** 

**RETIRED COMPLEX** FOR BUYERS OF STATE PENSIONABLE AGE

**VERY WELL MAINTAINED** 

LOUNGE / DINING ROOM 14FT X 11FT 8 OPEN TO FITTED KITCHEN 10FT 9 X 7FT

**Rooms:** 

**Entrance Hall** 

Lounge 14' x 11'8

Opens To Kitchen 10'9 x 7'

Bedroom 12'10 x 8'

**Shower Room** 