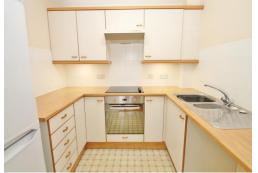

Kitchen 7ft 9" x 6ft 7" (2.36m x 2.01m)

Master bedroom 16ft 4" Nr to 9ft 9" x 8ft 11" (4.97m x 2.72m)

Bedroom Two 9ft 10" x 7ft 1" (2.99m x 2.16m)

**Bathroom** 

**Energy Performance Rating: C** 

**Inspected By: Mike Smith** 