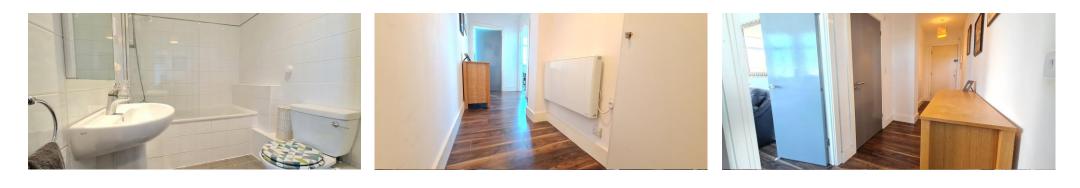

#### **Rooms:**

**Communal Entrance Hall** Communal Hall with stairs and lifts to all floors.

**Apartment Entrance Hall** with Modern Décor 16' max (4.87m)

Lounge / Dining Room with STUNNING Panoramic Views to Two Sides and Juliet Balcony 19' 1" x 12' 4" (5.81m x 3.76m)

**Fitted Kitchen** with Panoramic Views 13' 1" (3.98m)

**Good Size Bedroom** with Superb Views 20' x 8' 9" (6.09m x 2.66m)

**Bathroom** with Fitted Three Piece Suite and Shower Over Bath 6' 6" x 6' (1.98m x 1.83m)