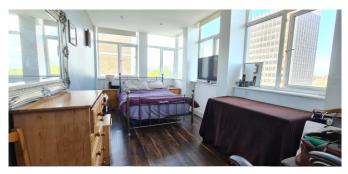

**Fitted Kitchen** with Panoramic Views 13' 1" (3.98m)

**Good Size Bedroom** with Superb Views 20' x 8' 9" (6.09m x 2.66m)

**Bathroom** with Fitted Three Piece Suite and Shower Over Bath 6' 6" x 6' (1.98m x 1.83m)