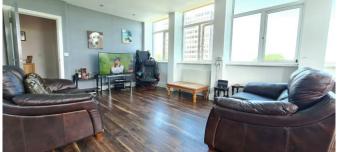

#### **Rooms:**

**Communal Entrance Hall** Communal Hall with stairs and lifts to all floors.

**Apartment Entrance Hall** with Modern Décor 16' max (4.87m)

Lounge / Dining Room with STUNNING Panoramic Views to Two Sides and Juliet Balcony 19' 1" x 12' 4" (5.81m x 3.76m)