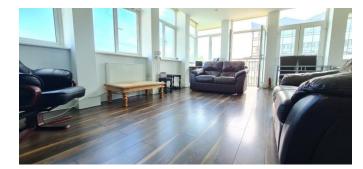

#### **Rooms:**

**Communal Entrance Hall** Communal Hall with stairs and lifts to all floors.

**Apartment Entrance Hall** with Modern Décor 16' max (4.87m)

Lounge / Dining Room with STUNNING Panoramic Views to Two Sides and Juliet Balcony 19' 1" x 12' 4" (5.81m x 3.76m)