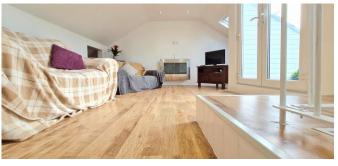

LOUNGE WITH PRIVATE BALCONY, STUNNING RURAL LIKE VIEWS TO REAR

12 MINUTE WALK TO HIGH STREET & 20 MINUTE WALK TO STATION

FITTED KITCHEN WITH DINING AREA

MODERN BATHROOM WITH SHOWER OVER BATH

LOUNGE ON THE TOP FLOOR

**Bedroom Two** 

9' 0" x 7' 2" (2.74m x 2.18m)

**Bathroom** 

10' 7" x 9' 5" (3.22m x 2.87m)

Lounge to the TOP FLOOR with Stunning Views

18' x 11' (5.48m x 3.35m)

**Balcony** 

**Lease Information:** 