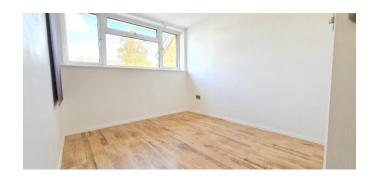

**Ground Floor Entrance Lobby with Stairs Leading to First Floor** 

**Hallway** 

7' 11" x 6' 2" (2.41m x 1.88m)

Kitchen / Breakfast Room

10' 5" x 8' 2" (3.17m x 2.49m)

**Bedroom One** 

10' 7" x 9' 5" (3.22m x 2.87m)

**Bedroom Two** 

9' 0" x 7' 2" (2.74m x 2.18m)

**Bathroom** 

10' 7" x 9' 5" (3.22m x 2.87m)

Lounge to the TOP FLOOR with Stunning Views

18' x 11' (5.48m x 3.35m)

**Balcony** 

**Lease Information:** 