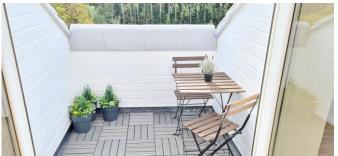

LOUNGE WITH PRIVATE BALCONY, STUNNING RURAL LIKE VIEWS TO REAR

12 MINUTE WALK TO HIGH STREET & 20 MINUTE WALK TO STATION

FITTED KITCHEN WITH DINING AREA

MODERN BATHROOM WITH SHOWER OVER BATH

LOUNGE ON THE TOP FLOOR

**Bedroom Two** 

9' 0" x 7' 2" (2.74m x 2.18m)

**Bathroom** 

10' 7" x 9' 5" (3.22m x 2.87m)

Lounge to the TOP FLOOR with Stunning Views

18' x 11' (5.48m x 3.35m)

**Balcony** 

**Lease Information:** 