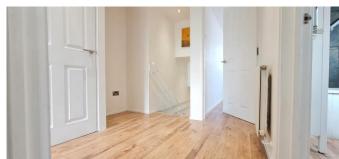

**Ground Floor Entrance Lobby with Stairs Leading to First Floor** 

**Hallway** 

7' 11" x 6' 2" (2.41m x 1.88m)

Kitchen / Breakfast Room

10' 5" x 8' 2" (3.17m x 2.49m)

**Bedroom One** 

10' 7" x 9' 5" (3.22m x 2.87m)