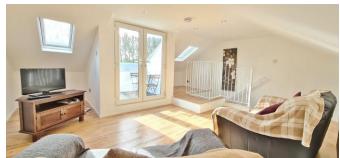

LOUNGE WITH PRIVATE BALCONY, STUNNING RURAL LIKE VIEWS TO REAR

12 MINUTE WALK TO HIGH STREET & 20 MINUTE WALK TO STATION

FITTED KITCHEN WITH DINING AREA

MODERN BATHROOM WITH SHOWER OVER BATH

LOUNGE ON THE TOP FLOOR

**Bedroom Two** 

9' 0" x 7' 2" (2.74m x 2.18m)

**Bathroom** 

10' 7" x 9' 5" (3.22m x 2.87m)

Lounge to the TOP FLOOR with Stunning Views

18' x 11' (5.48m x 3.35m)

**Balcony** 

**Lease Information:** 