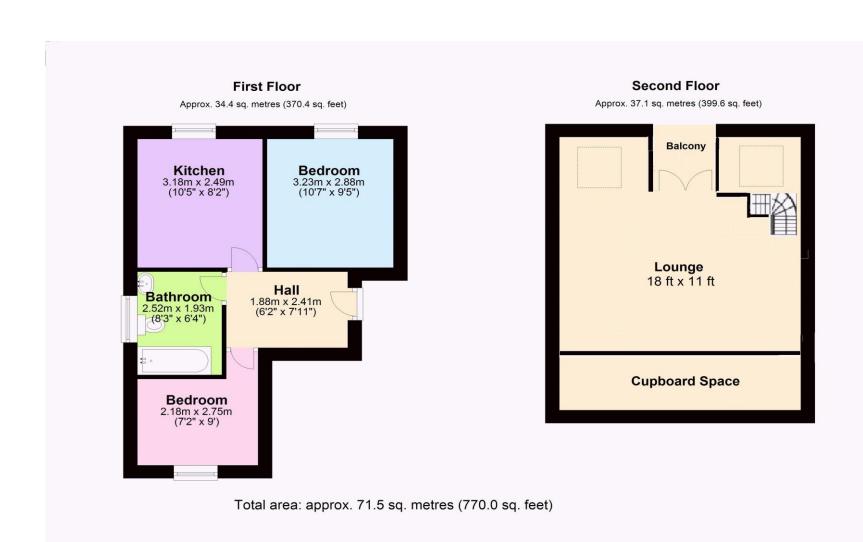

**Ground Floor Entrance Lobby with Stairs Leading to First Floor** 

**Hallway** 

7' 11" x 6' 2" (2.41m x 1.88m)

Kitchen / Breakfast Room

10' 5" x 8' 2" (3.17m x 2.49m)

**Bedroom One** 

10' 7" x 9' 5" (3.22m x 2.87m)

**Bedroom Two** 

9' 0" x 7' 2" (2.74m x 2.18m)

**Bathroom** 

10' 7" x 9' 5" (3.22m x 2.87m)

Lounge to the TOP FLOOR with Stunning Views

18' x 11' (5.48m x 3.35m)

**Balcony** 

**Lease Information:** 