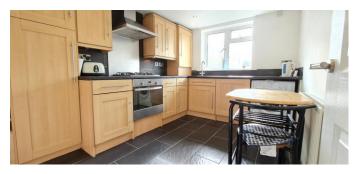

LOUNGE WITH PRIVATE BALCONY, STUNNING RURAL LIKE VIEWS TO REAR

12 MINUTE WALK TO HIGH STREET & 20 MINUTE WALK TO STATION

FITTED KITCHEN WITH DINING AREA

MODERN BATHROOM WITH SHOWER OVER BATH

LOUNGE ON THE TOP FLOOR

**Ground Floor Entrance Lobby with Stairs Leading to First Floor** 

**Hallway** 

7' 11" x 6' 2" (2.41m x 1.88m)

Kitchen / Breakfast Room

10' 5" x 8' 2" (3.17m x 2.49m)

**Bedroom One** 

10' 7" x 9' 5" (3.22m x 2.87m)