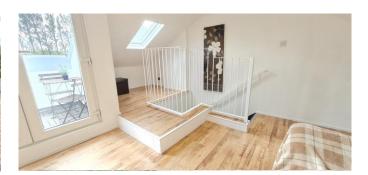

LOUNGE WITH PRIVATE BALCONY, STUNNING RURAL LIKE VIEWS TO REAR

12 MINUTE WALK TO HIGH STREET & 20 MINUTE WALK TO STATION

FITTED KITCHEN WITH DINING AREA

MODERN BATHROOM WITH SHOWER OVER BATH

LOUNGE ON THE TOP FLOOR

**Bedroom Two** 

9' 0" x 7' 2" (2.74m x 2.18m)

**Bathroom** 

10' 7" x 9' 5" (3.22m x 2.87m)

Lounge to the TOP FLOOR with Stunning Views

18' x 11' (5.48m x 3.35m)

**Balcony** 

**Lease Information:** 