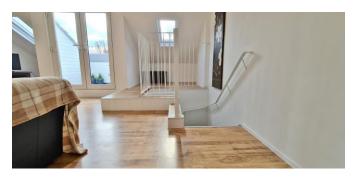

LOUNGE WITH PRIVATE BALCONY, STUNNING RURAL LIKE VIEWS TO REAR

12 MINUTE WALK TO HIGH STREET & 20 MINUTE WALK TO STATION

FITTED KITCHEN WITH DINING AREA

MODERN BATHROOM WITH SHOWER OVER BATH

LOUNGE ON THE TOP FLOOR

**Bedroom Two** 

9' 0" x 7' 2" (2.74m x 2.18m)

**Bathroom** 

10' 7" x 9' 5" (3.22m x 2.87m)

Lounge to the TOP FLOOR with Stunning Views

18' x 11' (5.48m x 3.35m)

**Balcony** 

**Lease Information:** 