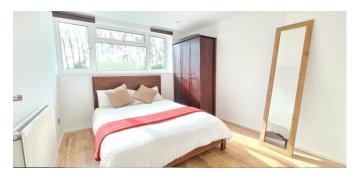

**Ground Floor Entrance Lobby with Stairs Leading to First Floor** 

**Hallway** 

7' 11" x 6' 2" (2.41m x 1.88m)

Kitchen / Breakfast Room

10' 5" x 8' 2" (3.17m x 2.49m)

**Bedroom One** 

10' 7" x 9' 5" (3.22m x 2.87m)