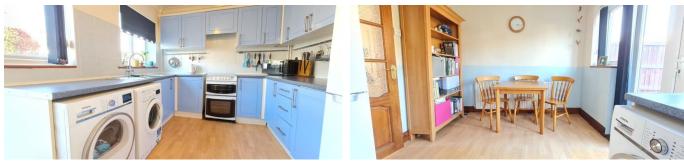

#### **Rooms:**

**Entrance Hall** 

12' 0" x 4' 6" (3.65m x 1.37m)

Lounge with door to Kitchen

15' 3" x 6' 7" (4.64m x 2.01m)

Fitted Kitchen / Dining Room

9' 1" x 16' 2" (2.77m x 4.92m)

**First Floor Landing** 