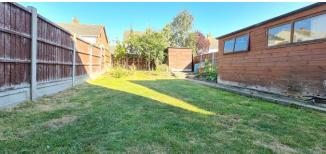

TWO DOUBLE BEDS AND ONE SINGLE

CLOSE TO WOODSIDE PARK

APPROX 30 - 40 FT REAR GARDEN

**Energy Performance Rating:** C

Council Tax Band: C

**Inspected By:** Thomas Devlin-James

**Disclaimer:** The measurements indicated are supplied for guidance only, potential buyers are advised to re-check the measurements before committing to any expense.

9' 2" x 6' 0" (2.79m x 1.83m)

Rear Garden

**Drive to Front** 