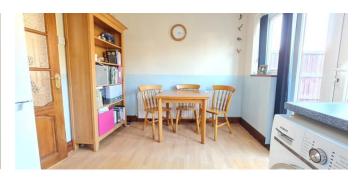

#### **Rooms:**

**Entrance Hall** 

12' 0" x 4' 6" (3.65m x 1.37m)

Lounge with door to Kitchen

15' 3" x 6' 7" (4.64m x 2.01m)

Fitted Kitchen / Dining Room

9' 1" x 16' 2" (2.77m x 4.92m)

**First Floor Landing** 