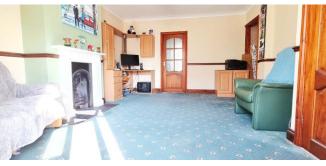

#### **Rooms:**

**Entrance Hall** 

12' 0" x 4' 6" (3.65m x 1.37m)

Lounge with door to Kitchen

15' 3" x 6' 7" (4.64m x 2.01m)

Fitted Kitchen / Dining Room

9' 1" x 16' 2" (2.77m x 4.92m)

**First Floor Landing** 