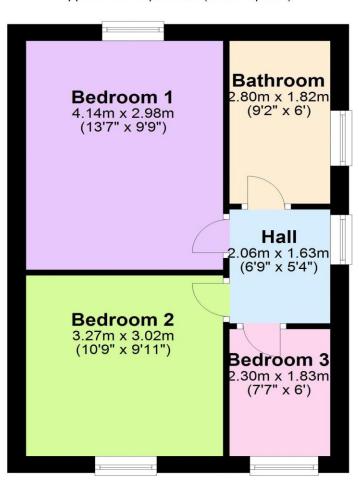

6' 9" x 5' 4" (2.06m x 1.62m)

**Bedroom One** 

13' 7" x 9' 9" (4.14m x 2.97m)

**Bedroom Two** 

10' 9" x 9' 11" (3.27m x 3.02m)

**Bedroom Three** 

7' 7" x 6' 0" (2.31m x 1.83m)

**Bathroom** 

9' 2" x 6' 0" (2.79m x 1.83m)

Rear Garden

**Drive to Front** 

## Members of the Guild of Property Professionals

**Ground Floor** 

Approx. 37.0 sq. metres (398.0 sq. feet)

**First Floor** 

Approx. 36.3 sq. metres (390.5 sq. feet)

Total area: approx. 73.3 sq. metres (788.5 sq. feet)