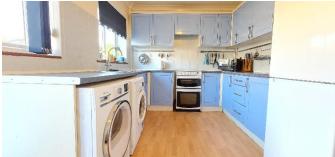

#### **Rooms:**

**Entrance Hall** 

12' 0" x 4' 6" (3.65m x 1.37m)

Lounge with door to Kitchen

15' 3" x 6' 7" (4.64m x 2.01m)

Fitted Kitchen / Dining Room

9' 1" x 16' 2" (2.77m x 4.92m)

**First Floor Landing** 