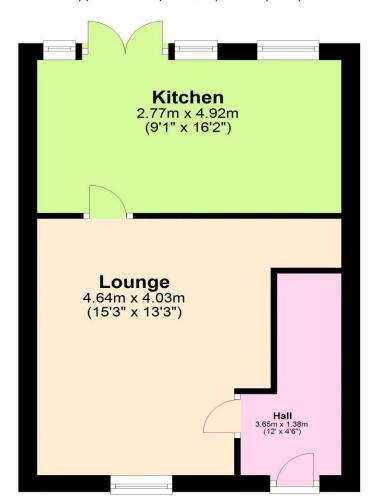

#### **Rooms:**

**Entrance Hall** 

12' 0" x 4' 6" (3.65m x 1.37m)

Lounge with door to Kitchen

15' 3" x 6' 7" (4.64m x 2.01m)

Fitted Kitchen / Dining Room

9' 1" x 16' 2" (2.77m x 4.92m)

**First Floor Landing** 

## Members of the Guild of Property Professionals

**Ground Floor** 

Approx. 37.0 sq. metres (398.0 sq. feet)

**First Floor** 

Approx. 36.3 sq. metres (390.5 sq. feet)

Total area: approx. 73.3 sq. metres (788.5 sq. feet)