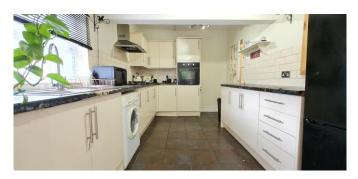

22 FT 6 OPEN PLAN FITTED KITCHEN TO BREAKFAST AREA WITH DOUBLE DOORS TO GARDEN

**GOOD SIZE FAMILY BATHROOM** 

**REAR AND SIDE GARDEN WHICH MUST BE SEEN** 

**IDEAL TO EXTEND TO SIDE, REAR OR UPWARDS (STPP)** 

**Rooms:** 

**Entrance Porch** 

5' 8" x 4' 8" (1.73m x 1.42m)

**Entrance Hall** 

11' (3.35m)

Open Plan Lounge / Dining Room with Doors to Huge Rear Garden

25' 9" x 10' 3" (7.84m x 3.12m)

Open Plan Kitchen / Breakfast Room with Doors to Rear Garden

22' 6" x 8' 10" (6.85m x 2.69m)

Master Bedroom with Feature Fireplace

and Sliding Doors to Side Garden 14' 5" x 11' 1" (4.39m x 3.38m)

Bedroom Two with Window to Side

14' 9" x 9' 4" (4.49m x 2.84m)

**Family Bathroom** 