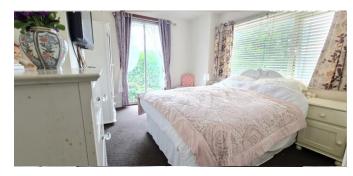

22' 6" x 8' 10" (6.85m x 2.69m)

Master Bedroom with Feature Fireplace

and Sliding Doors to Side Garden 14' 5" x 11' 1" (4.39m x 3.38m)

Bedroom Two with Window to Side

14' 9" x 9' 4" (4.49m x 2.84m)

**Family Bathroom** 