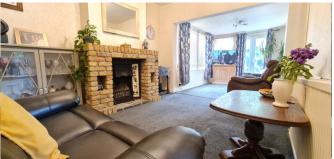

WALKING DISTANCE OF HIGH ST, COUNTRY WALKS, BUSES, PARKS, SCHOOLS, AND SHOPS

**ENTRANCE PORCH** AND **11 FT ENTRANCE HALL** 

25 FT 9 OPEN PLAN LOUNGE / DINING ROOM
WITH DOORS TO GARDEN AND FEATURE FIREPLACE

22' 6" x 8' 10" (6.85m x 2.69m)

Master Bedroom with Feature Fireplace

and Sliding Doors to Side Garden 14' 5" x 11' 1" (4.39m x 3.38m)

Bedroom Two with Window to Side

14' 9" x 9' 4" (4.49m x 2.84m)

**Family Bathroom** 