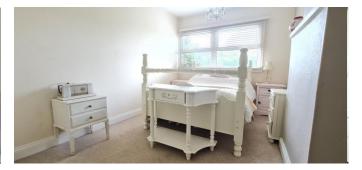

22' 6" x 8' 10" (6.85m x 2.69m)

Master Bedroom with Feature Fireplace

and Sliding Doors to Side Garden 14' 5" x 11' 1" (4.39m x 3.38m)

Bedroom Two with Window to Side

14' 9" x 9' 4" (4.49m x 2.84m)

**Family Bathroom** 