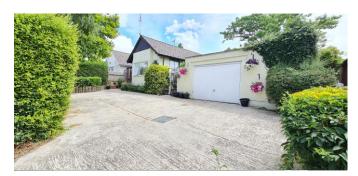

9' 2" x 8' (2.79m x 2.44m)

Rear Garden "Park Like" Extending to Well over 100ft

Side Garden with (((( HUGE POTENTIAL )))) for Side Extension

Garage and Driveway Allowing Multiple Parking