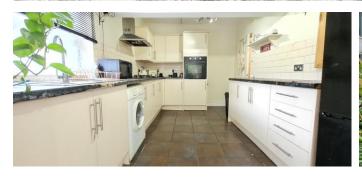

22 FT 6 OPEN PLAN FITTED KITCHEN TO BREAKFAST AREA WITH DOUBLE DOORS TO GARDEN

**GOOD SIZE FAMILY BATHROOM** 

**REAR AND SIDE GARDEN WHICH MUST BE SEEN** 

**IDEAL TO EXTEND TO SIDE, REAR OR UPWARDS (STPP)** 

**Rooms:** 

**Entrance Porch** 

5' 8" x 4' 8" (1.73m x 1.42m)

**Entrance Hall** 

11' (3.35m)

Open Plan Lounge / Dining Room with Doors to Huge Rear Garden

25' 9" x 10' 3" (7.84m x 3.12m)

Open Plan Kitchen / Breakfast Room with Doors to Rear Garden