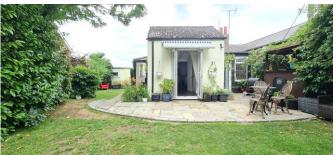

22 FT 6 OPEN PLAN FITTED KITCHEN TO BREAKFAST AREA WITH DOUBLE DOORS TO GARDEN

**GOOD SIZE FAMILY BATHROOM** 

**REAR AND SIDE GARDEN WHICH MUST BE SEEN** 

**IDEAL TO EXTEND TO SIDE, REAR OR UPWARDS (STPP)** 

9' 2" x 8' (2.79m x 2.44m)

Rear Garden "Park Like" Extending to Well over 100ft

Side Garden with (((( HUGE POTENTIAL )))) for Side Extension

Garage and Driveway Allowing Multiple Parking