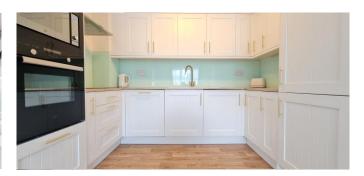

**ENVIABLE GROUND FLOOR "CORNER POSITION"** NEAR MAIN FACILITIES

**BRAND NEW FULLY FITTED KITCHEN** WITH DISHWASHER / WASHING MACHINE / INTEGRATED FRIDGE FREEZER & MICROWAVE

STUNNING BRAND NEW BATHROOM

**NEW WIRING AND CONSUMER UNIT** 

**Rooms:** 

L-Shaped Entrance Hall

Lounge / Dining Room with South Facing Window

13' 5" x 13' 3" (4.09m x 4.04m)

Brand New Fully-Fitted Kitchen Area with Cooker, Hob and Extractor Fan

10' 0" x 5' 9" (3.05m x 1.75m)