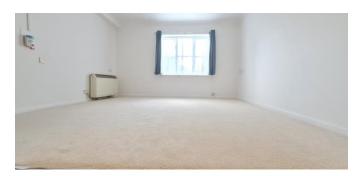

**Rooms:** 

L-Shaped Entrance Hall

Lounge / Dining Room with South Facing Window

13' 5" x 13' 3" (4.09m x 4.04m)

Brand New Fully-Fitted Kitchen Area with Cooker, Hob and Extractor Fan

10' 0" x 5' 9" (3.05m x 1.75m)