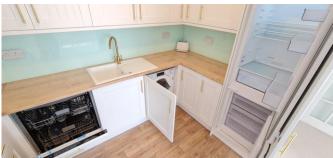

**ENVIABLE GROUND FLOOR "CORNER POSITION"** NEAR MAIN FACILITIES

**BRAND NEW FULLY FITTED KITCHEN** WITH DISHWASHER / WASHING MACHINE / INTEGRATED FRIDGE FREEZER & MICROWAVE

STUNNING BRAND NEW BATHROOM

**NEW WIRING AND CONSUMER UNIT** 

**Rooms:** 

L-Shaped Entrance Hall

Lounge / Dining Room with South Facing Window

13' 5" x 13' 3" (4.09m x 4.04m)

Brand New Fully-Fitted Kitchen Area with Cooker, Hob and Extractor Fan

10' 0" x 5' 9" (3.05m x 1.75m)