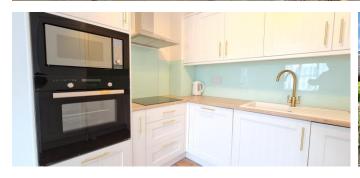

**ENVIABLE GROUND FLOOR "CORNER POSITION"** NEAR MAIN FACILITIES

**BRAND NEW FULLY FITTED KITCHEN** WITH DISHWASHER / WASHING MACHINE / INTEGRATED FRIDGE FREEZER & MICROWAVE

STUNNING BRAND NEW BATHROOM

**NEW WIRING AND CONSUMER UNIT** 

**Rooms:** 

L-Shaped Entrance Hall

Lounge / Dining Room with South Facing Window

13' 5" x 13' 3" (4.09m x 4.04m)

Brand New Fully-Fitted Kitchen Area with Cooker, Hob and Extractor Fan

10' 0" x 5' 9" (3.05m x 1.75m)