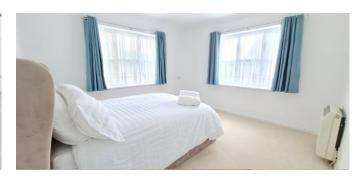

**Ground Floor Bedroom One** with Windows to Two Sides

12' 0" x 11' 11" (3.65m x 3.63m)

Ground Floor Bedroom Two with Window to Side

10' 6" x 6' 5" (3.20m x 1.95m)

Brand New Fully-Fitted Bathroom with Three Piece Suite