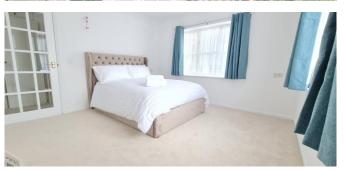

**Ground Floor Bedroom One** with Windows to Two Sides

12' 0" x 11' 11" (3.65m x 3.63m)

Ground Floor Bedroom Two with Window to Side

10' 6" x 6' 5" (3.20m x 1.95m)

Brand New Fully-Fitted Bathroom with Three Piece Suite