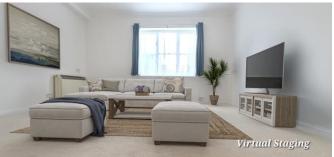

**RE-PLASTERED AND RE-PAINTED** IN NEUTRAL COLOURS

BRIGHT AND SPACIOUS "SHOW HOME STANDARD" THROUGHOUT

**NO CHAIN** 

**MUST BE VIEWED** TO FULLY APPRECIATE

**Energy Performance Rating:** C

Council Tax Band: D

**Rooms:** 

L-Shaped Entrance Hall

Lounge / Dining Room with South Facing Window

13' 5" x 13' 3" (4.09m x 4.04m)

Brand New Fully-Fitted Kitchen Area with Cooker, Hob and Extractor Fan

10' 0" x 5' 9" (3.05m x 1.75m)