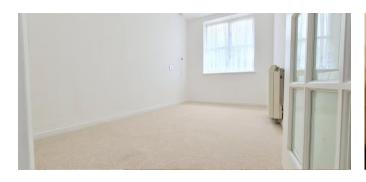

**Rooms:** 

L-Shaped Entrance Hall

Lounge / Dining Room with South Facing Window

13' 5" x 13' 3" (4.09m x 4.04m)

Brand New Fully-Fitted Kitchen Area with Cooker, Hob and Extractor Fan

10' 0" x 5' 9" (3.05m x 1.75m)

**Ground Floor Bedroom One** with Windows to Two Sides

12' 0" x 11' 11" (3.65m x 3.63m)

Ground Floor Bedroom Two with Window to Side

10' 6" x 6' 5" (3.20m x 1.95m)

Brand New Fully-Fitted Bathroom with Three Piece Suite