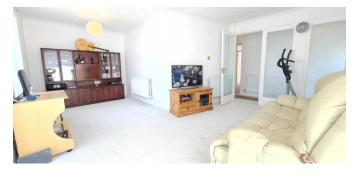

**Entrance Porch** 

**Shaped Entrance Hall** 

L Shaped Lounge / Dining Room

19' 5" max x 15' 3" max (5.91m x 4.64m max)

Fitted Kitchen with Door to Side

11' 2" x 10' max (3.40m x 3.05m max)

Conservatory

9' 1" x 9' (2.77m x 2.74m)