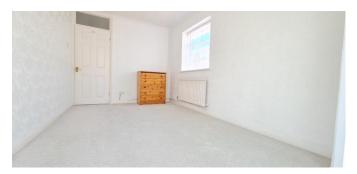

**Bedroom One** 

12' 9" x 10' 7" (3.88m x 3.22m)

**Bedroom Two** 

13' 2" x 8' 8" (4.01m x 2.64m)

**Bedroom Three** with Double Glazed Window to Side

13' 3 x 8' 6 (4.04m x 2.59m)

**Shower Room with Space to Install a Bath if Required** 