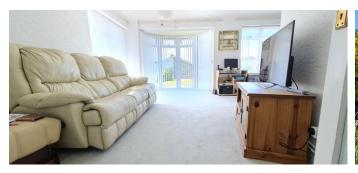

**Entrance Porch** 

**Shaped Entrance Hall** 

L Shaped Lounge / Dining Room

19' 5" max x 15' 3" max (5.91m x 4.64m max)

Fitted Kitchen with Door to Side

11' 2" x 10' max (3.40m x 3.05m max)

Conservatory

9' 1" x 9' (2.77m x 2.74m)