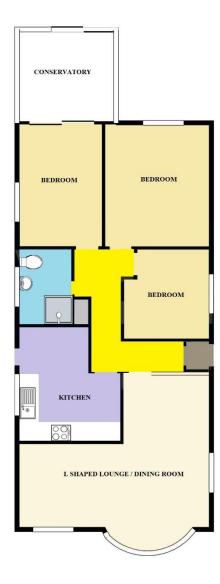

**Entrance Porch** 

**Shaped Entrance Hall** 

L Shaped Lounge / Dining Room

19' 5" max x 15' 3" max (5.91m x 4.64m max)

Fitted Kitchen with Door to Side

11' 2" x 10' max (3.40m x 3.05m max)

Conservatory

9' 1" x 9' (2.77m x 2.74m)

**Bedroom One** 

12' 9" x 10' 7" (3.88m x 3.22m)

**Bedroom Two** 

13' 2" x 8' 8" (4.01m x 2.64m)

**Bedroom Three** with Double Glazed Window to Side

13' 3 x 8' 6 (4.04m x 2.59m)

**Shower Room with Space to Install a Bath if Required** 

# Members of the Guild of Property Professionals

TOTAL APPROX. FLOOR AREA 919 SQ.FT. (85.3 SQ.M.)

Made with Metropix ©2021