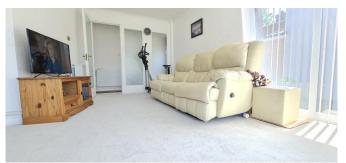

**Entrance Porch** 

**Shaped Entrance Hall** 

L Shaped Lounge / Dining Room

19' 5" max x 15' 3" max (5.91m x 4.64m max)

Fitted Kitchen with Door to Side

11' 2" x 10' max (3.40m x 3.05m max)

Conservatory

9' 1" x 9' (2.77m x 2.74m)