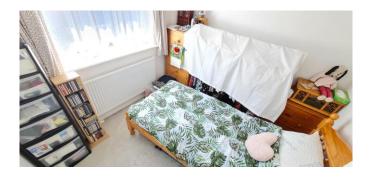

**Bedroom One** 

12' 9" x 10' 7" (3.88m x 3.22m)

**Bedroom Two** 

13' 2" x 8' 8" (4.01m x 2.64m)

**Bedroom Three** with Double Glazed Window to Side

13' 3 x 8' 6 (4.04m x 2.59m)

**Shower Room with Space to Install a Bath if Required** 