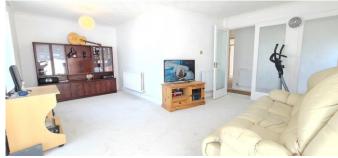

**Entrance Porch** 

**Shaped Entrance Hall** 

L Shaped Lounge / Dining Room

19' 5" max x 15' 3" max (5.91m x 4.64m max)

Fitted Kitchen with Door to Side

11' 2" x 10' max (3.40m x 3.05m max)

Conservatory

9' 1" x 9' (2.77m x 2.74m)