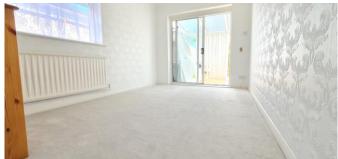

**Entrance Porch** 

**Shaped Entrance Hall** 

L Shaped Lounge / Dining Room

19' 5" max x 15' 3" max (5.91m x 4.64m max)

Fitted Kitchen with Door to Side

11' 2" x 10' max (3.40m x 3.05m max)

Conservatory

9' 1" x 9' (2.77m x 2.74m)