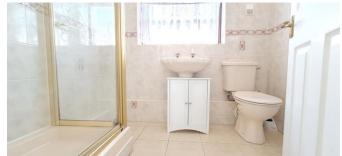

**Bedroom One** 

12' 9" x 10' 7" (3.88m x 3.22m)

**Bedroom Two** 

13' 2" x 8' 8" (4.01m x 2.64m)

**Bedroom Three** with Double Glazed Window to Side

13' 3 x 8' 6 (4.04m x 2.59m)

**Shower Room with Space to Install a Bath if Required** 