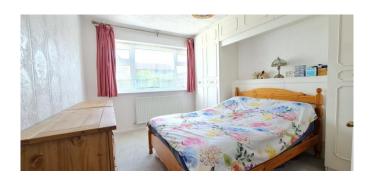

**Bedroom One** 

12' 9" x 10' 7" (3.88m x 3.22m)

**Bedroom Two** 

13' 2" x 8' 8" (4.01m x 2.64m)

**Bedroom Three** with Double Glazed Window to Side

13' 3 x 8' 6 (4.04m x 2.59m)

**Shower Room with Space to Install a Bath if Required** 