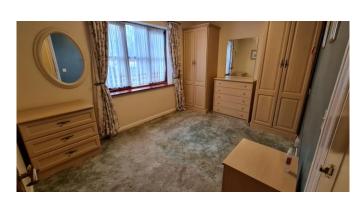

Kitchen Area 9' 10" x 6' (2.99m x 1.83m)

**Bedroom One 9' 7'' x 13'** (2.93m x 3.96m)

**Bedroom Two 7' 1" x 9' 10"** (2.16m x 2.99m)

**Shower Room 5' 5" x 5' 2"** (1.66m x 1.58m)

**Energy Performance Rating:** C