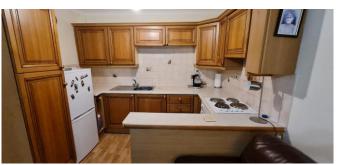

Kitchen Area 9' 10" x 6' (2.99m x 1.83m)

**Bedroom One 9' 7'' x 13'** (2.93m x 3.96m)

**Bedroom Two 7' 1" x 9' 10"** (2.16m x 2.99m)

**Shower Room 5' 5" x 5' 2"** (1.66m x 1.58m)

**Energy Performance Rating:** C