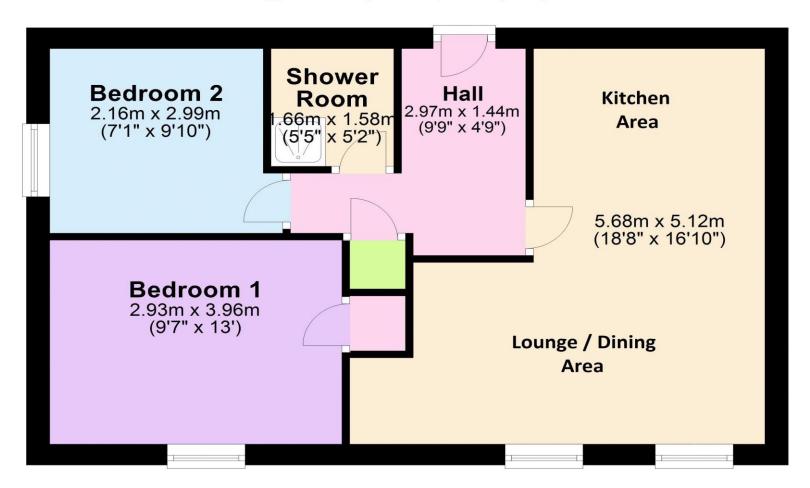

#### ESSEX GUILD HOMES: | 75 EASTWOOD ROAD, RAYLEIGH, ESSEX, SS6 7JN | TEL NO: 01268 777728 | www.essexguildhomes.co.uk

Rayleigh Road, Essex, SS9 5PZ

**Entrance Hall 9' 9'' x 4' 9''** (2.97m x 1.44m)

Lounge / Dining Area 17' nt 14' 2" x 12' 10" nt 8' 8" (5.18m x 3.91m)

Kitchen Area 9' 10" x 6' (2.99m x 1.83m)

**Bedroom One 9' 7'' x 13'** (2.93m x 3.96m)

**Bedroom Two 7' 1" x 9' 10"** (2.16m x 2.99m)

**Shower Room 5' 5" x 5' 2"** (1.66m x 1.58m)

**Energy Performance Rating:** C

### **Ground Floor**

Approx. 51.8 sq. metres (557.2 sq. feet)

Total area: approx. 51.8 sq. metres (557.2 sq. feet)

Members of the Guild of Property Professionals