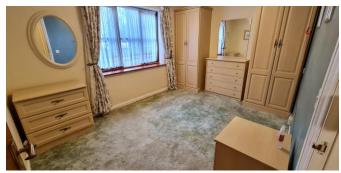

Kitchen Area 9' 10" x 6' (2.99m x 1.83m)

**Bedroom One 9' 7'' x 13'** (2.93m x 3.96m)

**Bedroom Two 7' 1" x 9' 10"** (2.16m x 2.99m)

**Shower Room 5' 5" x 5' 2"** (1.66m x 1.58m)

**Energy Performance Rating:** C