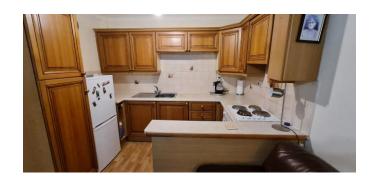

Kitchen Area 9' 10" x 6' (2.99m x 1.83m)

**Bedroom One 9' 7'' x 13'** (2.93m x 3.96m)

**Bedroom Two 7' 1" x 9' 10"** (2.16m x 2.99m)

**Shower Room 5' 5" x 5' 2"** (1.66m x 1.58m)

**Energy Performance Rating:** C