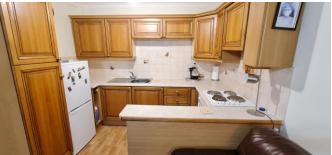

Kitchen Area 9' 10" x 6' (2.99m x 1.83m)

**Bedroom One 9' 7'' x 13'** (2.93m x 3.96m)

**Bedroom Two 7' 1" x 9' 10"** (2.16m x 2.99m)

**Shower Room 5' 5" x 5' 2"** (1.66m x 1.58m)

**Energy Performance Rating:** C