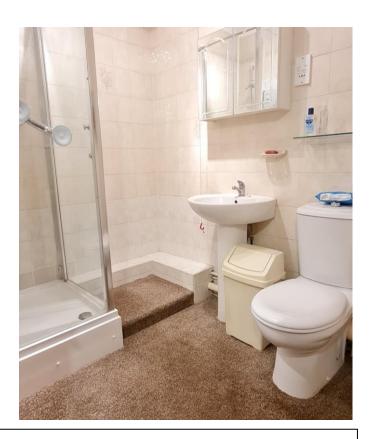

Kitchen Area 9' 10" x 6' (2.99m x 1.83m)

**Bedroom One 9' 7'' x 13'** (2.93m x 3.96m)

**Bedroom Two 7' 1" x 9' 10"** (2.16m x 2.99m)

**Shower Room 5' 5" x 5' 2"** (1.66m x 1.58m)

**Energy Performance Rating:** C