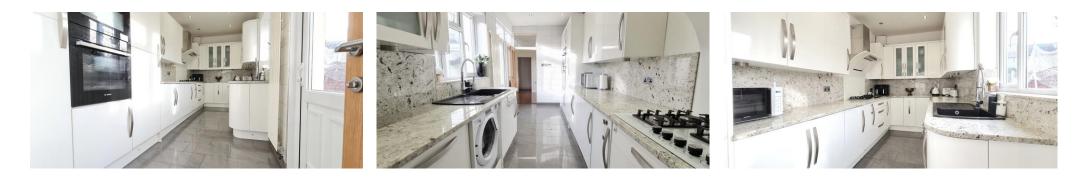

**18FT MODERN FITTED KITCHEN** 

BRAND NEW FULLY REFURBISHED FOUR PIECE FAMILY BATHROOM

GAS CH WITH COMBINATION BOILER AND DOUBLE GLAZING

**TWO PARKING SPACES TO SIDE** 

**CLOSE TO LOCAL AMENITIES** 

**Energy Performance Rating:** D

#### Rooms:

**Entrance Hall** 14' 3" (4.34m)

**Lounge to Front** 16' 0'' x 14' 11'' (4.87m x 4.54m)

**Rear Lounge** open to **Dining Room** 21' 2" x 13' 0" (6.45m x 3.96m)

**Modern Fitted Kitchen** with Built-In Appliances 18' 0" x 7' 4" (5.48m x 2.23m)