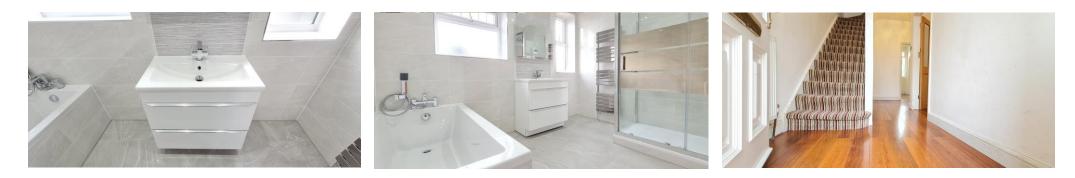

**18FT MODERN FITTED KITCHEN** 

BRAND NEW FULLY REFURBISHED FOUR PIECE FAMILY BATHROOM

GAS CH WITH COMBINATION BOILER AND DOUBLE GLAZING

**TWO PARKING SPACES TO SIDE** 

**CLOSE TO LOCAL AMENITIES** 

**Energy Performance Rating:** D

#### First Floor Landing with Loft Access

**Bedroom One** 15' 9" x 12' 5" (4.80m x 3.78m)

**Bedroom Two** 12' 11" x 9' 3" (3.93m x 2.82m)

**Bedroom Three** (Small Double) 9' 0" x 8' 7" (2.74m x 2.61m)

**Family Bathroom** 10' 1" x 8' 8" (3.07m x 2.64m)

#### Rooms:

**Entrance Hall** 14' 3" (4.34m)

**Lounge to Front** 16' 0'' x 14' 11'' (4.87m x 4.54m)

**Rear Lounge** open to **Dining Room** 21' 2" x 13' 0" (6.45m x 3.96m)

**Modern Fitted Kitchen** with Built-In Appliances 18' 0" x 7' 4" (5.48m x 2.23m)