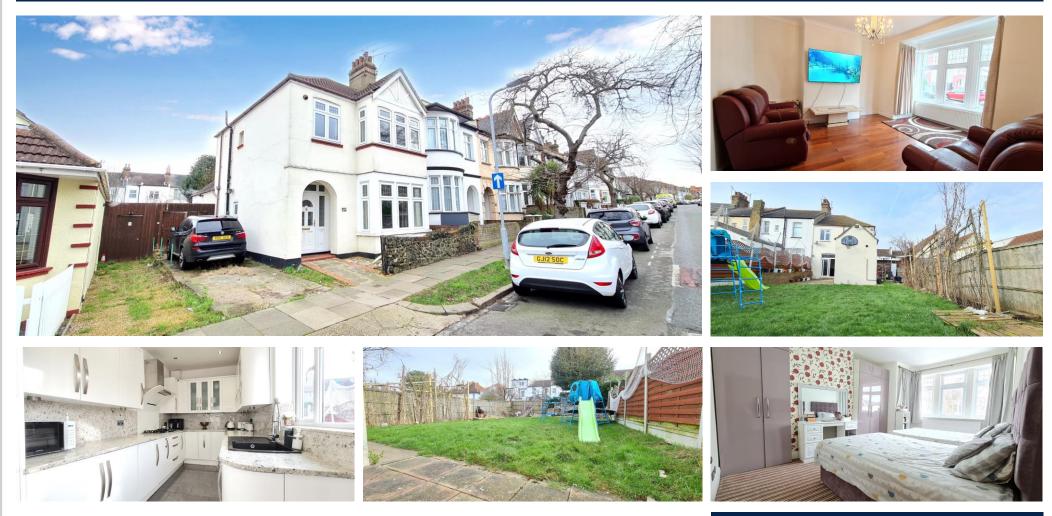

### Westcliff, Guide Price £450,000 - £460,000, 3 Bed End Terrace House

Essex Guild Homes are Delighted to Offer For Sale this Family Home with 3 Double Beds. "IDEAL TO CONVERT TO TWO FLATS" STPP. Room to side for 2 vehicle Parking, Close to Local Amenities, Brand New Fully Fitted 4 Piece Bathroom, Modern Fitted Kitchen. Lounge to Front & 21ft Lounge / Dining to Rear

### Westcliff-on-Sea, Essex, SS0 9NE

GUIDE PRICE £450,000 - £460,000

IDEAL TO CONVERT TO TWO FLATS (STPP)

FAMILY HOME WITH THREE DOUBLE BEDROOMS

**IDEAL TO EXTEND (STPP)** 

16FT LOUNGE TO FRONT PLUS 21FT LOUNGE / DINING ROOM TO REAR

**18FT MODERN FITTED KITCHEN** 

BRAND NEW FULLY REFURBISHED FOUR PIECE FAMILY BATHROOM

GAS CH WITH COMBINATION BOILER AND DOUBLE GLAZING

**TWO PARKING SPACES TO SIDE** 

**CLOSE TO LOCAL AMENITIES** 

**Energy Performance Rating:** D

#### Rooms:

**Entrance Hall** 14' 3" (4.34m)

**Lounge to Front** 16' 0'' x 14' 11'' (4.87m x 4.54m)

**Rear Lounge** open to **Dining Room** 21' 2" x 13' 0" (6.45m x 3.96m)

**Modern Fitted Kitchen** with Built-In Appliances 18' 0" x 7' 4" (5.48m x 2.23m)

#### First Floor Landing with Loft Access

**Bedroom One** 15' 9" x 12' 5" (4.80m x 3.78m)

**Bedroom Two** 12' 11" x 9' 3" (3.93m x 2.82m)

**Bedroom Three** (Small Double) 9' 0" x 8' 7" (2.74m x 2.61m)

**Family Bathroom** 10' 1" x 8' 8" (3.07m x 2.64m)

**Rear Garden** 