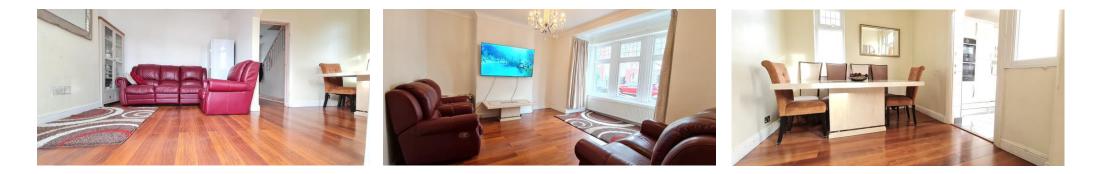

#### Rooms:

**Entrance Hall** 14' 3" (4.34m)

**Lounge to Front** 16' 0'' x 14' 11'' (4.87m x 4.54m)

**Rear Lounge** open to **Dining Room** 21' 2" x 13' 0" (6.45m x 3.96m)

**Modern Fitted Kitchen** with Built-In Appliances 18' 0" x 7' 4" (5.48m x 2.23m)