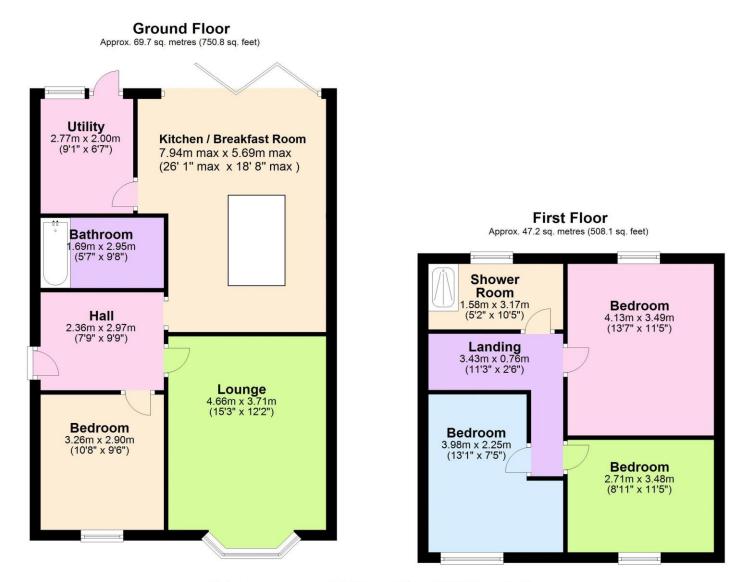

Rooms:

**Entrance Hall** 7' 9" x 9' 9" (2.36m x 2.97m)

**Lounge** 15' 3" x 12' 2" (4.64m x 3.71m)

Kitchen / Breakfast Room 26' 1" max x 18' 8" max (7.94m x 5.69m)

**Utility Room** 9' 1" x 6' 7" (2.77m x 2.01m)

**Ground Floor Bathroom** 9' 8" x 5' 7" (2.94m x 1.70m)

**Ground Floor Bedroom** 10' 8" x 9' 6" (3.25m x 2.89m)

**First Floor Landing** 11' 3" x 2' 6" (3.43m x 0.76m)

**Bedroom** 13' 7" x 11' 5" (4.14m x 3.48m)

**Bedroom** 13' 1" x 7' 5" (3.98m x 2.26m)

**Bedroom** 11' 5" x 8' 11" (3.48m x 2.72m)

**First Floor Shower Room** 10' 5" x 5' 2" (3.17m x 1.57m)

Rear Garden, Front Garden & Drive

Total area: approx. 117.0 sq. metres (1258.8 sq. feet)