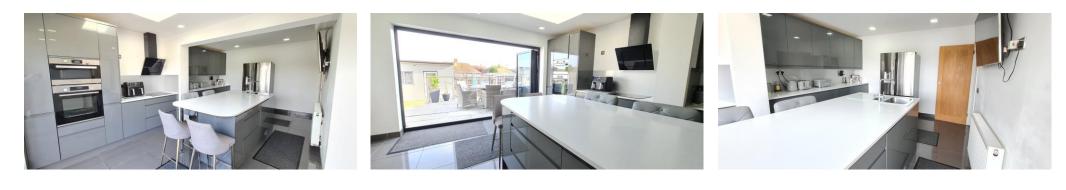

26 FT 1 MODERN KITCHEN / BREAKFAST ROOM AND SEPARATE UTILITY ROOM

TWO MODERN BATHROOMS ONE ON EACH FLOOR

ONE-AND-A-HALF WIDTH GARAGE WITH UP-AND-OVER DOOR AND SEPARATE DOOR TO GARDEN

**OFF-STREET PARKING FOR 2-3 VEHICLES** 

Rooms:

**Entrance Hall** 7' 9" x 9' 9" (2.36m x 2.97m)

**Lounge** 15' 3" x 12' 2" (4.64m x 3.71m)

Kitchen / Breakfast Room 26' 1" max x 18' 8" max (7.94m x 5.69m)

**Utility Room** 9' 1" x 6' 7" (2.77m x 2.01m)