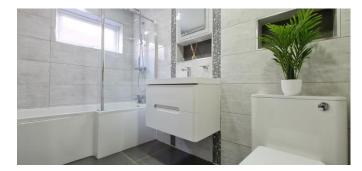

**Ground Floor Bathroom** 9' 8" x 5' 7" (2.94m x 1.70m)

**Ground Floor Bedroom** 10' 8" x 9' 6" (3.25m x 2.89m)

**First Floor Landing** 11' 3" x 2' 6" (3.43m x 0.76m)

**Bedroom** 13' 7" x 11' 5" (4.14m x 3.48m)