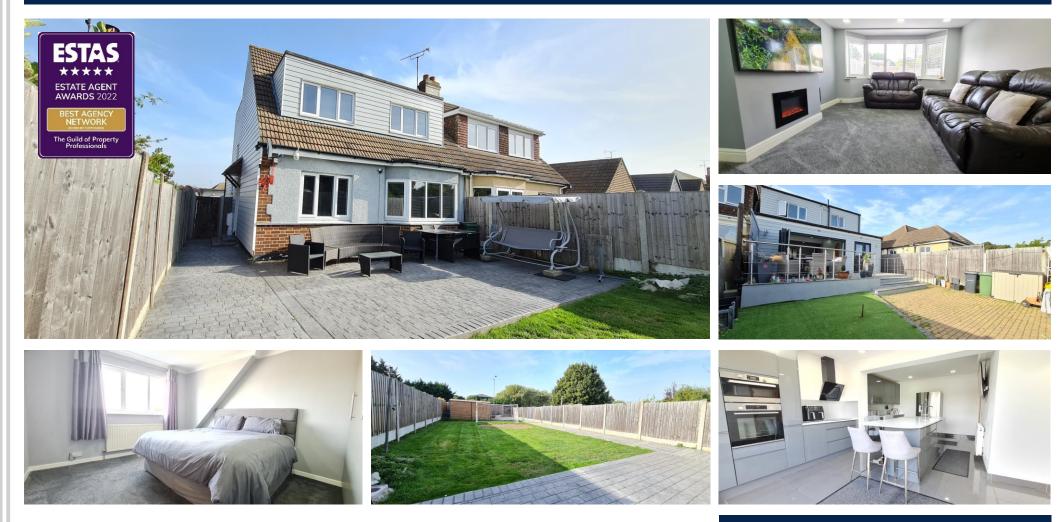

## Eastwood, Offers in Excess of £440,000, 4 Bedroom Semi Detached House

Superb FOUR BED Family Home with Two Gardens one Approx. 90ft. Good size Lounge and Modern 26ft Fitted Kitchen / Breakfast Room, Two Bathrooms. One a Half Width Garage and Off Street Parking for 2 - 3 vehicles. MUST BE VIEWED.

## Eastwood, Essex, SS9 4DY

SUPERB FOUR BEDROOM FAMILY HOME WITH BEDROOMS ON EACH FLOOR

UNIQUE FULLY-ENCLOSED GARDENS TO FRONT AND BACK ONE APPROX. 90 FT

15 FT 3 LOUNGE WITH BAY WINDOW TO FRONT AND FEATURE CEILING LIGHTING

26 FT 1 MODERN KITCHEN / BREAKFAST ROOM AND SEPARATE UTILITY ROOM

TWO MODERN BATHROOMS ONE ON EACH FLOOR

ONE-AND-A-HALF WIDTH GARAGE WITH UP-AND-OVER DOOR AND SEPARATE DOOR TO GARDEN

**OFF-STREET PARKING FOR 2-3 VEHICLES** 

VERY LARGE PLOT WITH LOTS OF SPACE FOR EXTERNAL GARDEN ROOMS AND STORAGE

**MUST BE VIEWED** 

**Energy Performance Rating:** C

Council Tax Band: C

Inspected By: Thomas Devlin-James

**Disclaimer:** The measurements indicated are supplied for guidance only, potential buyers are advised to re-check the measurements before committing to any expense.