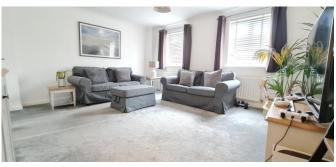

11' x 8' 10" (3.35m x 2.69m)

First Floor Landing with Window to Front

**Lounge / Dining Room** 

15' x 13' 3" (4.57m x 4.04m)

First Floor Bedroom with Fitted Wardrobe

12' 5" x 9' (3.78m x 2.74m)

**Second Floor Landing** 