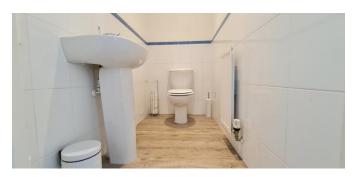

Rooms:

**Entrance Hall** with Under Stair Storage

15' 2" (4.62m)

Ground Floor Cloakroom / WC

6' 6" x 3' 7" (1.98m x 1.09m)

Modern Fitted Kitchen / Breakfast

15' x 11' max (4.57m x 3.35m max)

**Ground Floor Bedroom** 