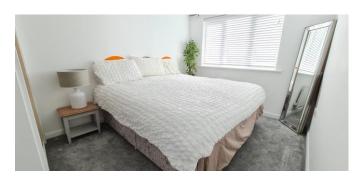

11' x 8' 10" (3.35m x 2.69m)

First Floor Landing with Window to Front

**Lounge / Dining Room** 

15' x 13' 3" (4.57m x 4.04m)

First Floor Bedroom with Fitted Wardrobe

12' 5" x 9' (3.78m x 2.74m)

**Second Floor Landing** 

Master Bedroom with En Suite

13' 3" x 9' 2" (4.04m x 2.79m)

**En Suite Shower Room** 

6' 3" x 5' 8" (1.90m x 1.73m)

**Bedroom** with Fitted Wardrobes and Window to Front

14' 10" max x 9' 2" (4.52m max x 2.79m)