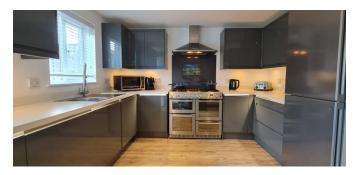

THREE / FOUR BEDROOM FAMILY HOME JUST A SHORT WALK TO "SOUTHEND HIGH" GIRLS GRAMMAR SCHOOL

ONLY 0.4 MILES TO SOUTHEND EAST TRAIN STATION (APPROX 10 MINUTE WALK)

LOUNGE TO FIRST FLOOR 15 FT X 13 FT 3

STUNNING MODERN 15ft FITTED KITCHEN / BREAKFAST ROOM WITH DOOR TO REAR GARDEN

Rooms:

**Entrance Hall** with Under Stair Storage

15' 2" (4.62m)

Ground Floor Cloakroom / WC

6' 6" x 3' 7" (1.98m x 1.09m)

Modern Fitted Kitchen / Breakfast

15' x 11' max (4.57m x 3.35m max)

**Ground Floor Bedroom** 