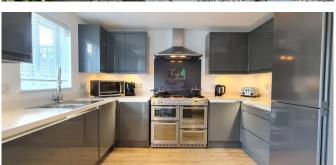

Good size Lounge and Modern 15ft Fitted Kitchen / Breakfast Room.

Garage and Off Street Parking. **MUST BE VIEWED.** 

Council Tax Band: D EPC Rating: TBD

Athena Close, Essex, SS2 4GL

HIGHLY SOUGHT AFTER "PEGASUS ESTATE"
JUST A FEW MINUTES FROM SOUTHEND SEAFRONT

THREE / FOUR BEDROOM FAMILY HOME JUST A SHORT WALK TO "SOUTHEND HIGH" GIRLS GRAMMAR SCHOOL

ONLY 0.4 MILES TO SOUTHEND EAST TRAIN STATION (APPROX 10 MINUTE WALK)

LOUNGE TO FIRST FLOOR 15 FT X 13 FT 3

STUNNING MODERN 15ft FITTED KITCHEN / BREAKFAST ROOM WITH DOOR TO REAR GARDEN

Rooms:

**Entrance Hall** with Under Stair Storage

15' 2" (4.62m)

Ground Floor Cloakroom / WC

6' 6" x 3' 7" (1.98m x 1.09m)

Modern Fitted Kitchen / Breakfast

15' x 11' max (4.57m x 3.35m max)

**Ground Floor Bedroom** 