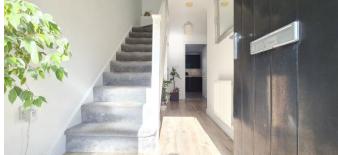

Rooms:

**Entrance Hall** with Under Stair Storage

15' 2" (4.62m)

Ground Floor Cloakroom / WC

6' 6" x 3' 7" (1.98m x 1.09m)

Modern Fitted Kitchen / Breakfast

15' x 11' max (4.57m x 3.35m max)

**Ground Floor Bedroom** 