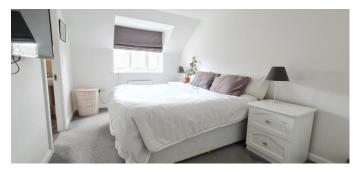

Master Bedroom with En Suite

13' 3" x 9' 2" (4.04m x 2.79m)

**En Suite Shower Room** 

6' 3" x 5' 8" (1.90m x 1.73m)

**Bedroom** with Fitted Wardrobes and Window to Front

14' 10" max x 9' 2" (4.52m max x 2.79m)