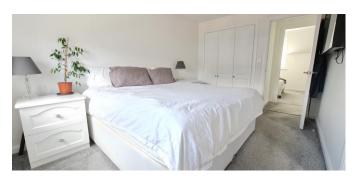

Master Bedroom with En Suite

13' 3" x 9' 2" (4.04m x 2.79m)

**En Suite Shower Room** 

6' 3" x 5' 8" (1.90m x 1.73m)

**Bedroom** with Fitted Wardrobes and Window to Front

14' 10" max x 9' 2" (4.52m max x 2.79m)