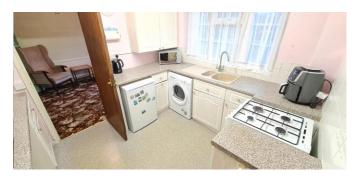

#### Kitchen

10' 5" x 9' 4" (3.17m x 2.84m)

## **Utility Room**

8' 5" x 6' (2.56m x 1.83m)