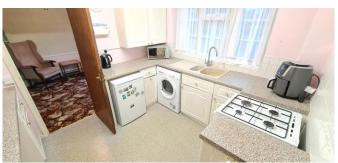

#### Kitchen

10' 5" x 9' 4" (3.17m x 2.84m)

## **Utility Room**

8' 5" x 6' (2.56m x 1.83m)