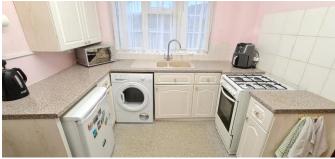

#### Kitchen

10' 5" x 9' 4" (3.17m x 2.84m)

## **Utility Room**

8' 5" x 6' (2.56m x 1.83m)