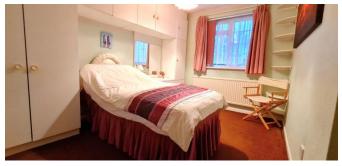

## **Bedroom One**

13' 7" x 10' 3" (4.14m x 3.12m)

## **Bedroom Two**

11' 10" x 10' 6" (3.60m x 3.20m)

## **Bedroom Three**

10' 1" x 7' 9" (3.07m x 2.36m)