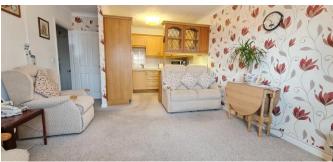

**Rooms:** 

Communal Main Entrance Hall on Ground Floor with Reception Area

**Apartment Entrance Hall** 

**Lounge / Dining Room** ~ Well Decorated with Double Glazed Window 12' 4" x 12' 3" (3.76m x 3.73m)

**Fitted Kitchen** Off the Lounge 9' 1" x 6' 9" (2.77m x 2.06m)

**Bedroom** with Fitted Wardrobes and Double Glazed Windows 12' 4" x 12' 0" (3.76m x 3.65m)

**Shower Room** with Fitted Shower, hand basin, WC and Wall Mounted Heater 9' 2" x 6' 6" (2.79m x 1.98m)