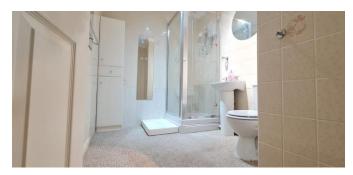

LOUNGE OPENS TO FITTED KITCHEN

FITTED WARDROBES TO BEDROOM

WELL FITTED SHOWER ROOM

COMMUNAL FACILITIES INCLUDE: LAUNDRY, RESIDENTS LOUNGE, ENTRANCE RECEPTION AREA

LOVELY WELL LANDSCAPED GARDENS

**COMMUNAL AND VISITOR PARKING** 

**Fitted Kitchen** Off the Lounge 9' 1" x 6' 9" (2.77m x 2.06m)

**Bedroom** with Fitted Wardrobes and Double Glazed Windows 12' 4" x 12' 0" (3.76m x 3.65m)

**Shower Room** with Fitted Shower, hand basin, WC and Wall Mounted Heater 9' 2" x 6' 6" (2.79m x 1.98m)