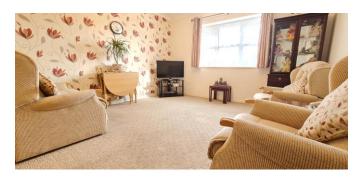

**Rooms:** 

Communal Main Entrance Hall on Ground Floor with Reception Area

**Apartment Entrance Hall** 

**Lounge / Dining Room** ~ Well Decorated with Double Glazed Window 12' 4" x 12' 3" (3.76m x 3.73m)