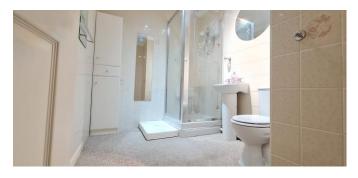

LOUNGE OPENS TO FITTED KITCHEN

FITTED WARDROBES TO BEDROOM

WELL FITTED SHOWER ROOM

COMMUNAL FACILITIES INCLUDE: LAUNDRY, RESIDENTS LOUNGE, ENTRANCE RECEPTION AREA

LOVELY WELL LANDSCAPED GARDENS

**COMMUNAL AND VISITOR PARKING** 

**Fitted Kitchen** Off the Lounge 9' 1" x 6' 9" (2.77m x 2.06m)

**Bedroom** with Fitted Wardrobes and Double Glazed Windows 12' 4" x 12' 0" (3.76m x 3.65m)

**Shower Room** with Fitted Shower, hand basin, WC and Wall Mounted Heater 9' 2" x 6' 6" (2.79m x 1.98m)