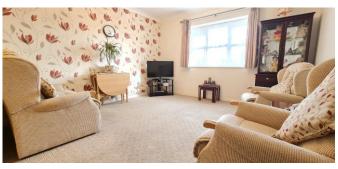

**Rooms:** 

Communal Main Entrance Hall on Ground Floor with Reception Area

**Apartment Entrance Hall** 

**Lounge / Dining Room** ~ Well Decorated with Double Glazed Window 12' 4" x 12' 3" (3.76m x 3.73m)

**Fitted Kitchen** Off the Lounge 9' 1" x 6' 9" (2.77m x 2.06m)

**Bedroom** with Fitted Wardrobes and Double Glazed Windows 12' 4" x 12' 0" (3.76m x 3.65m)

**Shower Room** with Fitted Shower, hand basin, WC and Wall Mounted Heater 9' 2" x 6' 6" (2.79m x 1.98m)