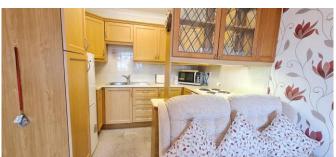

LOUNGE OPENS TO FITTED KITCHEN

FITTED WARDROBES TO BEDROOM

WELL FITTED SHOWER ROOM

COMMUNAL FACILITIES INCLUDE: LAUNDRY, RESIDENTS LOUNGE, ENTRANCE RECEPTION AREA

LOVELY WELL LANDSCAPED GARDENS

**COMMUNAL AND VISITOR PARKING** 

**Fitted Kitchen** Off the Lounge 9' 1" x 6' 9" (2.77m x 2.06m)

**Bedroom** with Fitted Wardrobes and Double Glazed Windows 12' 4" x 12' 0" (3.76m x 3.65m)

**Shower Room** with Fitted Shower, hand basin, WC and Wall Mounted Heater 9' 2" x 6' 6" (2.79m x 1.98m)