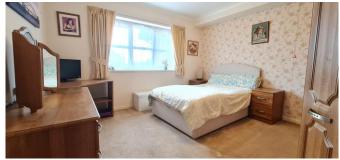

**Fitted Kitchen** Off the Lounge 9' 1" x 6' 9" (2.77m x 2.06m)

**Bedroom** with Fitted Wardrobes and Double Glazed Windows 12' 4" x 12' 0" (3.76m x 3.65m)

**Shower Room** with Fitted Shower, hand basin, WC and Wall Mounted Heater 9' 2" x 6' 6" (2.79m x 1.98m)