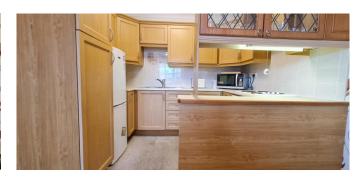

LOUNGE OPENS TO FITTED KITCHEN

FITTED WARDROBES TO BEDROOM

WELL FITTED SHOWER ROOM

COMMUNAL FACILITIES INCLUDE: LAUNDRY, RESIDENTS LOUNGE, ENTRANCE RECEPTION AREA

LOVELY WELL LANDSCAPED GARDENS

**COMMUNAL AND VISITOR PARKING** 

**Fitted Kitchen** Off the Lounge 9' 1" x 6' 9" (2.77m x 2.06m)

**Bedroom** with Fitted Wardrobes and Double Glazed Windows 12' 4" x 12' 0" (3.76m x 3.65m)

**Shower Room** with Fitted Shower, hand basin, WC and Wall Mounted Heater 9' 2" x 6' 6" (2.79m x 1.98m)