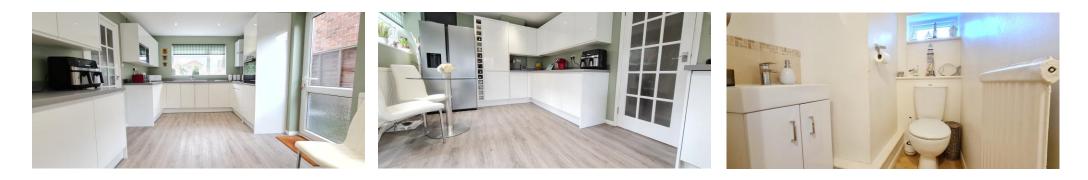

**19 FT 5 LOUNGE / DINING ROOM** 

MODERN REFURBISHED FITTED KITCHEN / BREAKFAST ROOM WITH BOSCH AND AEG APPLIANCES

### **Entrance Porch**

**Entrance Hall** 17' 4" (5.28m)

**Lounge / Dining Room** 19' 5" x 12' 7" (5.91m x 3.83m)

**Modern Kitchen / Breakfast Room** 17' 10" x 10' 5" (5.43m x 3.17m)

**Ground Floor Cloak / WC** 5' 5" x 4' 3" (1.65m x 1.29m)