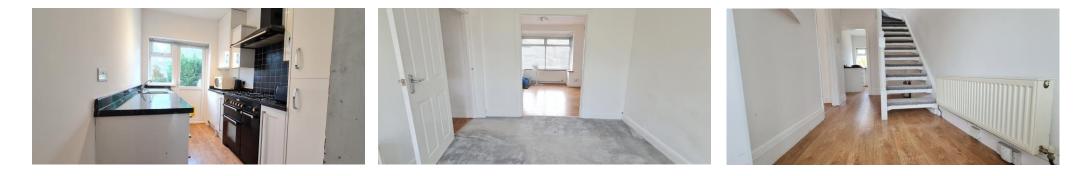

#### Rooms:

**UPVC Entrance Porch** 7' 9" x 4' 8" (2.36m x 1.42m)

**Entrance Hall** 14' 2" x 5' 10" (4.31m x 1.78m)

Lounge with Double Doors to Dining Room

Lounge 13' 1" x 11' 1" (3.98m x 3.38m)

**Dining Room** 13' 5" x 9' 9" (4.09m x 2.97m)

**Fitted Kitchen** 9' 2" x 6' 10" (2.79m x 2.08m)