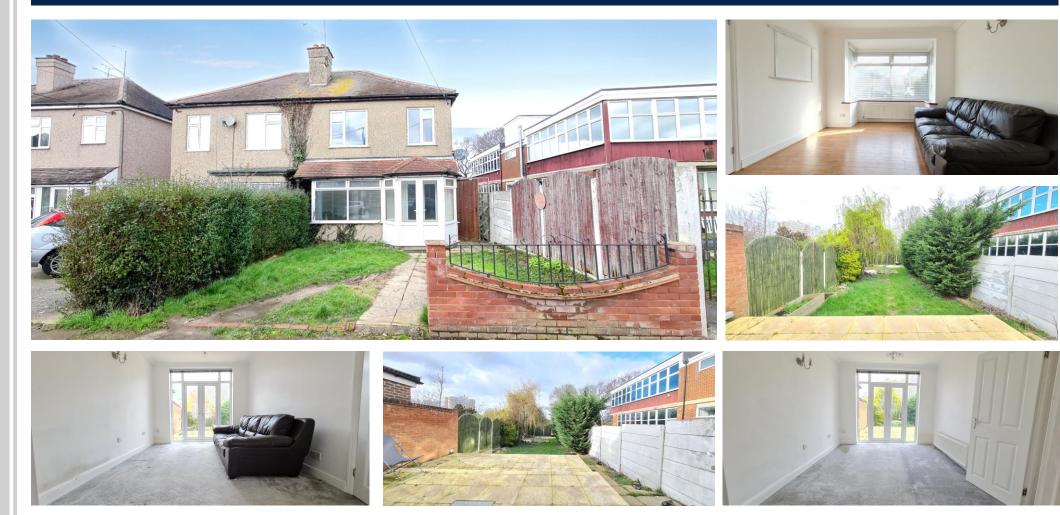

### Eastwood, Monthly Rental Of £1,250, 3 Bedroom Semi Detached House

Essex Guild Homes are pleased to Offer To RENT this Three Bedroom Family Home. The Rent is £300-£350pcm LOWER than the Average Monthly Rental due to Some Decoration being Required which the Landlord is Happy for the Tenant to do. Two Reception Rooms, Long Garden, Off Street Parking for 1-2 Vehicles

#### Priorywood Crescent, Essex, SS9 4DF

£300 - £350 LOWER THAN THE AVERAGE MONTHLY RENTAL DUE TO SOME DECORATION REQUIRED

#### EMAIL US TO VIEW THIS AT THE EARLIEST OPPORTUNITY

THREE BEDROOM FAMILY HOME WITH LOUNGE OPENING TO DINING ROOM

LOUNGE 13FT 1 X 11FT 1 / DINING ROOM 13FT 5 X 9FT 9

9FT KITCHEN WITH RANGE COOKER

TWO DOUBLE BEDROOMS AND ONE SINGLE

ENTRANCE PORCH AND HALLWAY

LONG REAR GARDEN

OFF STREET PARKING

TURNING OFF THE SOUTH SIDE A127 BY THE MINI AND BMW GARAGE

Energy Performance Rating: TBC Booked and Awaiting Inspection

Council Tax Band: C

Inspected By: Thomas Devlin-James

#### Rooms:

**UPVC Entrance Porch** 7' 9" x 4' 8" (2.36m x 1.42m)

**Entrance Hall** 14' 2" x 5' 10" (4.31m x 1.78m)

Lounge with Double Doors to Dining Room

Lounge 13' 1" x 11' 1" (3.98m x 3.38m)

**Dining Room** 13' 5" x 9' 9" (4.09m x 2.97m)

**Fitted Kitchen** 9' 2" x 6' 10" (2.79m x 2.08m)

#### **First Floor Landing**

**Bedroom One** 12' 1" x 8' 7" (3.68m x 2.61m)

**Bedroom Two** 10' 9" x 10' 9" (3.27m x 3.27m)

**Bedroom three** 8' 9" x 8' 2" (2.66m x 2.49m)

**First Floor Family Bathroom with Shower Over Bath** 6' 7" x 6' 1" (2.01m x 1.85m)

 $\diamond$ 

**Good Size Rear Garden** 

Front Garden Allowing Off Street Parking