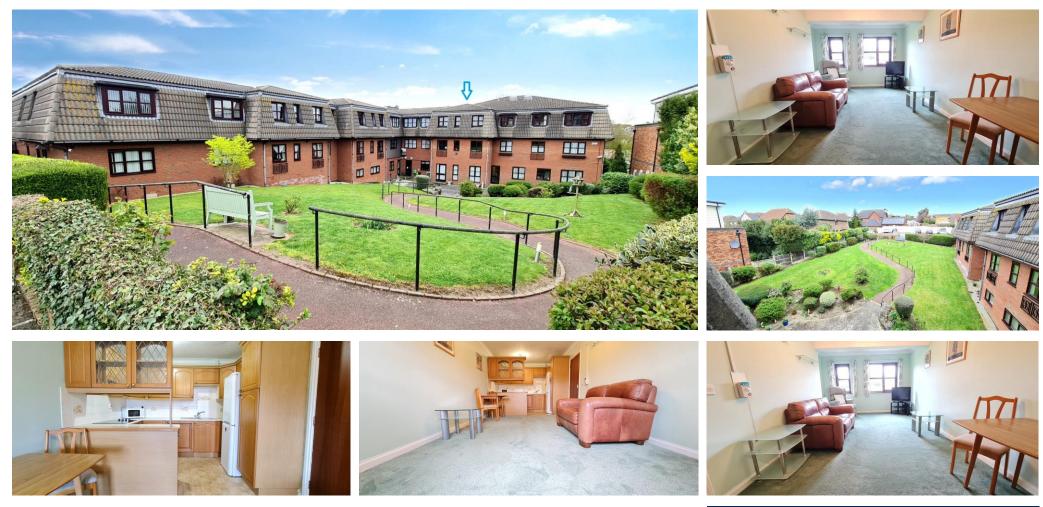

### Eastwood, £109,995, 1 Bedroom Upper Floor Flat Retirement

Good Size Retirement Apartment Overlooking Garden. Through Lounge / Dining Room, Fitted Kitchen, Fitted Shower Room, Communal Facilities including Laundry Room with Washing Machines & dryers. Communal Lounge and Kitchen. Lifts To All Floors, Parking. **No Onward Chain**, Warden controlled.

#### Rayleigh Road, Essex, SS9 5PZ

**GREAT SIZE APARTMENT WITH LOVELY GARDEN VIEWS** 

**VERY SOUGHT AFTER LOCATION** 

18FT 8" LOUNGE / DINING ROOM OPENS TO FITTED KITCHEN

**9FT 6" FITTED KITCHEN** 

MODERN SHOWER ROOM WITH "WALK-IN" SHOWER

**Through Lounge / Dining Room with Double Glazed Windows Overlooking Gardens** 18' 8" x 11' 5" (5.69m x 3.48m)

**Kitchen Open to Lounge / Dining Room** 9' 6" x 6' 5" (2.89m x 1.95m)

**Bedroom One with Double Glazed Window Overlooking Gardens** 15' 1" x 9' 0" (4.59m x 2.74m)