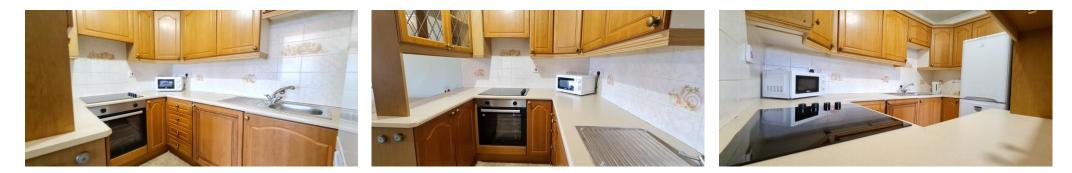

**Through Lounge / Dining Room with Double Glazed Windows Overlooking Gardens** 18' 8" x 11' 5" (5.69m x 3.48m)

**Kitchen Open to Lounge / Dining Room** 9' 6" x 6' 5" (2.89m x 1.95m)

**Bedroom One with Double Glazed Window Overlooking Gardens** 15' 1" x 9' 0" (4.59m x 2.74m)