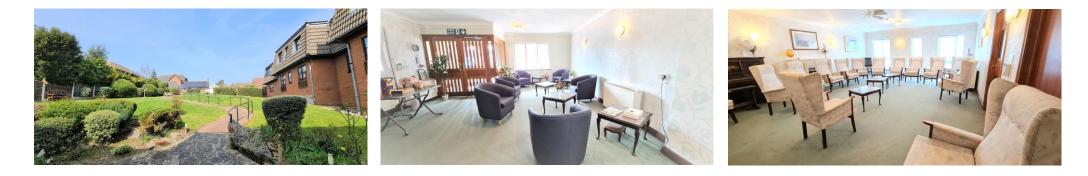

# RESIDENTS LOUNGE WITH KITCHEN AND SEPERATE SEATING IN LARGE RECEPTION AREA

LAUNDRY ROOM WITH WASHERS AND DRYERS ALL INCLUDED IN THE SERVICE CHARGE

MOBILTY SCOOTER STORAGE (SUBJECT TO AVAILABILITY)

COMMUNAL GROUNDS AND PARKING PLUS VISITOR PARKING

#### **Communal Facilities Include:**

#### Large Residents Lounge with Kitchen to Side

Doors and windows lead to Communal gardens. Widely used room with many activities undertaken including: Organ / Piano events, Darts, Bingo, Cards, Coffee Mornings, Film afternoons, Keep Fit etc. Good size Kitchen to side to cater for Functions.

#### **Further Communal Facilities:**

- Reception Seating Area
- Residents Lounge with Attached Kitchen
- Communal Gardens
- Laundry Room
- Mobility Storage Area
- Visitor and Residents Parking Areas
- Gardens Surround the Building