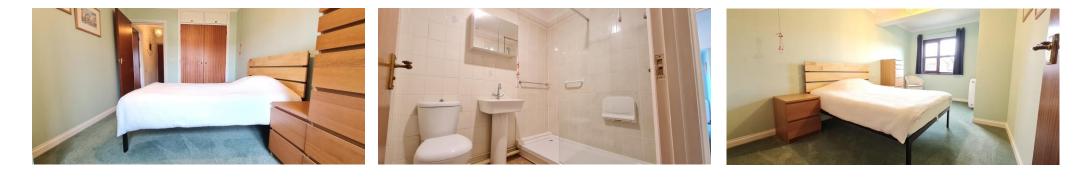

**Through Lounge / Dining Room with Double Glazed Windows Overlooking Gardens** 18' 8" x 11' 5" (5.69m x 3.48m)

**Kitchen Open to Lounge / Dining Room** 9' 6" x 6' 5" (2.89m x 1.95m)

**Bedroom One with Double Glazed Window Overlooking Gardens** 15' 1" x 9' 0" (4.59m x 2.74m)

**Shower Room with Walk-In Shower** 7' 1" x 5' 10" (2.16m x 1.78m)