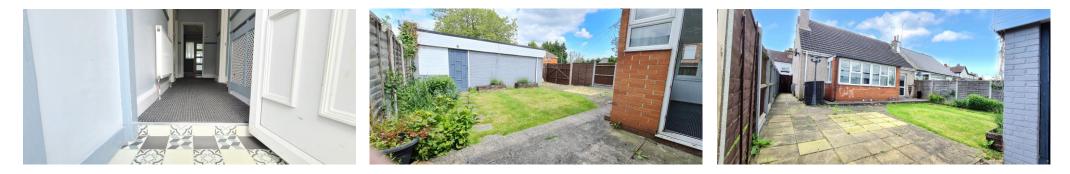

Rear Garden with Space to Side, Patio Area then Laid to Lawn

**Detached Garage** Located to the Rear of the Garden with Hardstanding Ideal to Convert to Home Office, Garden Room or For Storage