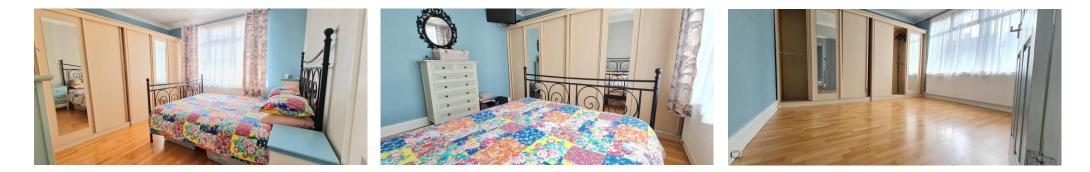

#### **Rooms:**

**Entrance Hall** 16' 7" (5.05m)

**Lounge / Dining Room** with Door to Conservatory 16' 7" x 11' 3" (5.05m x 3.43m)

**Conservatory** 13' 4" x 4' 9" (4.06m x 1.45m)

**Fitted Kitchen / Breakfast Room** 15' 4" x 10' 11" (4.67m x 3.32m)

**Bedroom One** with Double Glazed Window to Front 12' 0" x 12' 0" (3.65m x 3.65m)

**Bedroom Two** with Double Glazed Window to Front 12' 9" x 12' (3.88m x 3.65m)

**Fitted Family Bathroom** with Shower Over Bath 10' 8" (3.25m)