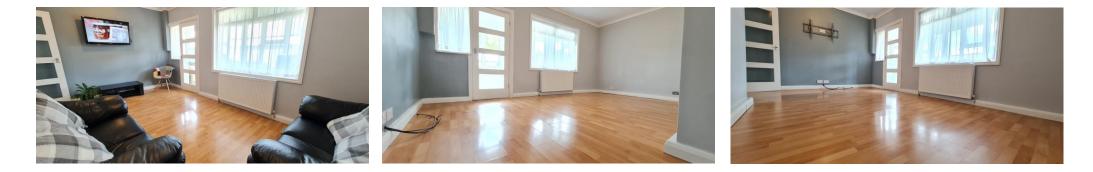

#### **Rooms:**

**Entrance Hall** 16' 7" (5.05m)

**Lounge / Dining Room** with Door to Conservatory 16' 7" x 11' 3" (5.05m x 3.43m)

**Conservatory** 13' 4" x 4' 9" (4.06m x 1.45m)

**Fitted Kitchen / Breakfast Room** 15' 4" x 10' 11" (4.67m x 3.32m)