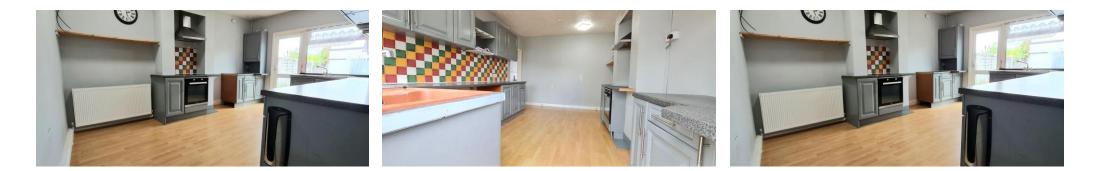

#### **Rooms:**

**Entrance Hall** 16' 7" (5.05m)

**Lounge / Dining Room** with Door to Conservatory 16' 7" x 11' 3" (5.05m x 3.43m)

**Conservatory** 13' 4" x 4' 9" (4.06m x 1.45m)

**Fitted Kitchen / Breakfast Room** 15' 4" x 10' 11" (4.67m x 3.32m)