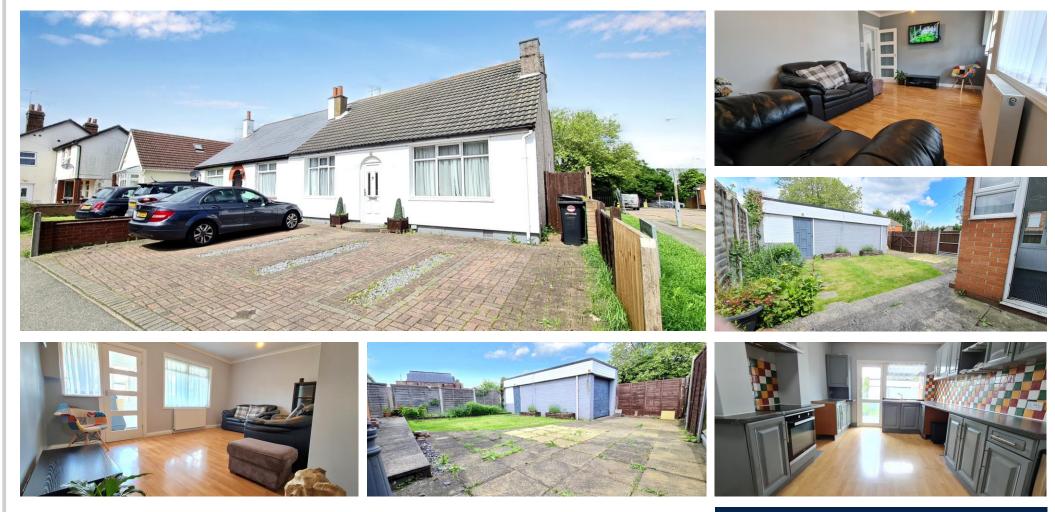

## Rayleigh, £385,000, 2 Bedroom Semi Detached Bungalow

JUST MINUTES FROM HIGH ST and Easy walking Distance to Train Station.! Un-Overlooked, Good Size Semi-Detached Two Bed Bungalow. 16ft 7" Lounge / Dining Room, 15 ft Kitchen / Breakfast. Small Conservatory. Garage to Rear. Parking for 2-3 Vehicles to Front. Potential Loft Conversion. NO CHAIN

#### Rayleigh, Essex, SS6 7QD

SUPERB, BUNGALOW WITH TWO DOUBLE BEDROOMS

JUST SECONDS FROM THE HIGH ST AND EASY WALKING DISTANCE TO TRAIN STATION

16 FT 7 LOUNGE / DINING ROOM AND 15 FT KITCHEN / BREAKFAST ROOM

13 FT 4 X 4 FT 9 CONSERVATORY IDEAL SITTING AREA OR CURRENTLY USED FOR HOMEWORKING

**10 FT 8 FAMILY BATHROOM WITH MODERN SUITE AND TILING** 

**UN-OVERLOOKED REAR GARDEN** 

GARAGE AT BOTTOM OF REAR GARDEN

**TWO - THREE PARKING SPACES TO FRONT** 

**Energy Performance Rating:** D

Council Tax Band: C

Inspected By: Thomas Devlin-James

**Disclaimer:** The measurements indicated are supplied for guidance only, potential buyers are advised to re-check the measurements before committing to any expense.

#### **Rooms:**

**Entrance Hall** 16' 7" (5.05m)

**Lounge / Dining Room** with Door to Conservatory 16' 7" x 11' 3" (5.05m x 3.43m)

**Conservatory** 13' 4" x 4' 9" (4.06m x 1.45m)

**Fitted Kitchen / Breakfast Room** 15' 4" x 10' 11" (4.67m x 3.32m)

**Bedroom One** with Double Glazed Window to Front 12' 0" x 12' 0" (3.65m x 3.65m)

**Bedroom Two** with Double Glazed Window to Front 12' 9" x 12' (3.88m x 3.65m)

**Fitted Family Bathroom** with Shower Over Bath 10' 8" (3.25m)

Rear Garden with Space to Side, Patio Area then Laid to Lawn

**Detached Garage** Located to the Rear of the Garden with Hardstanding Ideal to Convert to Home Office, Garden Room or For Storage