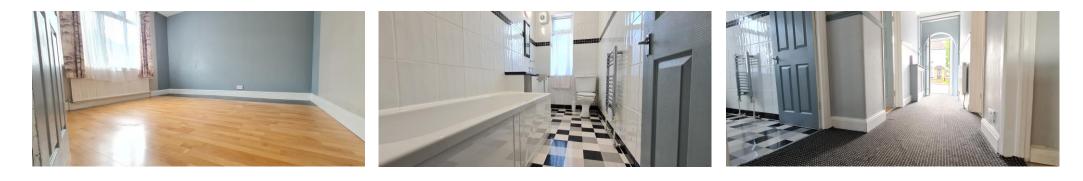

#### **Rooms:**

**Entrance Hall** 16' 7" (5.05m)

**Lounge / Dining Room** with Door to Conservatory 16' 7" x 11' 3" (5.05m x 3.43m)

**Conservatory** 13' 4" x 4' 9" (4.06m x 1.45m)

**Fitted Kitchen / Breakfast Room** 15' 4" x 10' 11" (4.67m x 3.32m)

**Bedroom One** with Double Glazed Window to Front 12' 0" x 12' 0" (3.65m x 3.65m)

**Bedroom Two** with Double Glazed Window to Front 12' 9" x 12' (3.88m x 3.65m)

**Fitted Family Bathroom** with Shower Over Bath 10' 8" (3.25m)