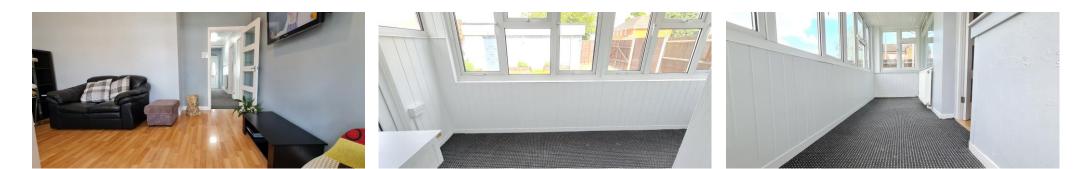

13 FT 4 X 4 FT 9 CONSERVATORY IDEAL SITTING AREA OR CURRENTLY USED FOR HOMEWORKING

**10 FT 8 FAMILY BATHROOM WITH MODERN SUITE AND TILING** 

**UN-OVERLOOKED REAR GARDEN** 

GARAGE AT BOTTOM OF REAR GARDEN

#### **Rooms:**

**Entrance Hall** 16' 7" (5.05m)

**Lounge / Dining Room** with Door to Conservatory 16' 7" x 11' 3" (5.05m x 3.43m)

**Conservatory** 13' 4" x 4' 9" (4.06m x 1.45m)

**Fitted Kitchen / Breakfast Room** 15' 4" x 10' 11" (4.67m x 3.32m)