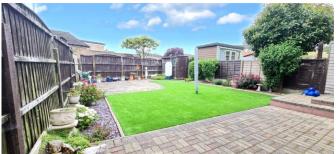

20FT LOUNGE / DINING ROOM

FITTED KITCHEN / BREAKFAST ROOM

SEP UTITLITY ROOM AND GROUND FLOOR CLOAK / WC

TWO GOOD SIZE DOUBLE BEDS AND ONE LARGE SINGLE

**WEST FACING REAR GARDEN** 

**RURAL ASPECT TO SIDE OF HOUSE** 

## **Family Bathroom**

9' 8" x 6' 3" (2.94m x 1.90m)

**Rear Garden** Approx. 35' (~10m)