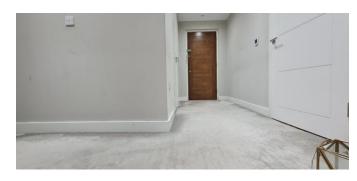

## **Apartment Entrance Hall**

with Large "Walk In" Storage Cupboard and Doors to All Rooms

**Lounge / Dining Room** with Far Reaching Views and Amazing Sunsets ! 16' 2" x 10' 0" (4.92m x 3.05m)

**Superb Kitchen** with Fitted Appliances opens to Lounge / Dining Room 9' 8" x 6' 2" (2.94m x 1.88m)