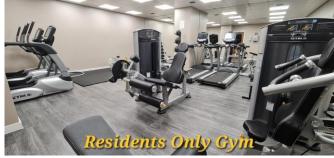

for small rubbish items.

## **Apartment Entrance Hall**

with Large "Walk In" Storage Cupboard and Doors to All Rooms

**Lounge / Dining Room** with Far Reaching Views and Amazing Sunsets ! 16' 2" x 10' 0" (4.92m x 3.05m)

**Superb Kitchen** with Fitted Appliances opens to Lounge / Dining Room 9' 8" x 6' 2" (2.94m x 1.88m)

## **Utility / Storage Cupboard**

6' 0" x 5' 3" (1.83m x 1.60m)

# Double Bedroom with Window and Far Reaching Views

12' 5" x 10' 9" max (3.78m x 3.27m max)

#### **Luxury Bathroom**

with Three Piece Suite, Heated Towel Radiator and Shower Over Bath

Two Communal Roof Terrace Gardens with Far Reaching Views

## **Parking for One Vehicle**

This Numbered Parking Space was Bought at a cost of £15,000 when the Apartment was Purchased!







































•