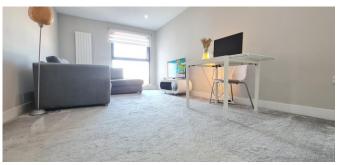

## **Apartment Entrance Hall**

with Large "Walk In" Storage Cupboard and Doors to All Rooms

**Lounge / Dining Room** with Far Reaching Views and Amazing Sunsets ! 16' 2" x 10' 0" (4.92m x 3.05m)

**Superb Kitchen** with Fitted Appliances opens to Lounge / Dining Room 9' 8" x 6' 2" (2.94m x 1.88m)