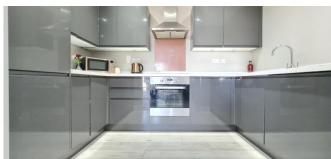

## **Apartment Entrance Hall**

with Large "Walk In" Storage Cupboard and Doors to All Rooms

**Lounge / Dining Room** with Far Reaching Views and Amazing Sunsets ! 16' 2" x 10' 0" (4.92m x 3.05m)

**Superb Kitchen** with Fitted Appliances opens to Lounge / Dining Room 9' 8" x 6' 2" (2.94m x 1.88m)