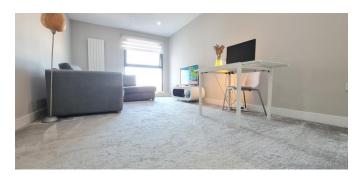

## **Apartment Entrance Hall**

with Large "Walk In" Storage Cupboard and Doors to All Rooms

**Lounge / Dining Room** with Far Reaching Views and Amazing Sunsets ! 16' 2" x 10' 0" (4.92m x 3.05m)

**Superb Kitchen** with Fitted Appliances opens to Lounge / Dining Room 9' 8" x 6' 2" (2.94m x 1.88m)