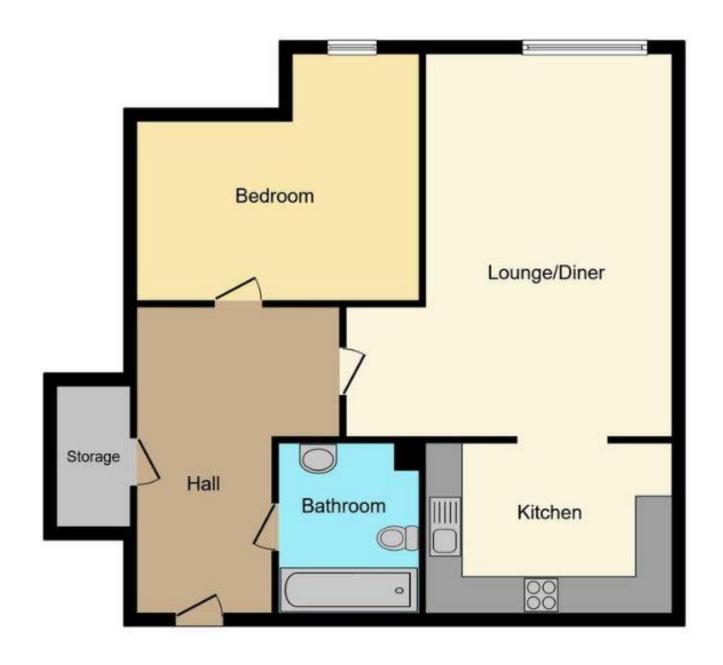

## **Apartment Entrance Hall**

with Large "Walk In" Storage Cupboard and Doors to All Rooms

**Lounge / Dining Room** with Far Reaching Views and Amazing Sunsets ! 16' 2" x 10' 0" (4.92m x 3.05m)

**Superb Kitchen** with Fitted Appliances opens to Lounge / Dining Room 9' 8" x 6' 2" (2.94m x 1.88m)

## **Utility / Storage Cupboard**

6' 0" x 5' 3" (1.83m x 1.60m)

# Double Bedroom with Window and Far Reaching Views

12' 5" x 10' 9" max (3.78m x 3.27m max)

#### **Luxury Bathroom**

with Three Piece Suite, Heated Towel Radiator and Shower Over Bath

Two Communal Roof Terrace Gardens with Far Reaching Views