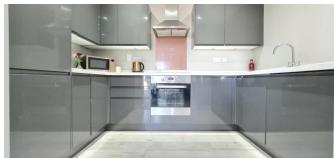

## **Apartment Entrance Hall**

with Large "Walk In" Storage Cupboard and Doors to All Rooms

**Lounge / Dining Room** with Far Reaching Views and Amazing Sunsets ! 16' 2" x 10' 0" (4.92m x 3.05m)

**Superb Kitchen** with Fitted Appliances opens to Lounge / Dining Room 9' 8" x 6' 2" (2.94m x 1.88m)