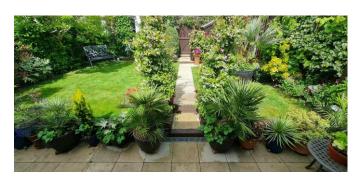

# **West Facing Rear Garden**

28' 11" (8.81m)

**Detached Garage to Rear** 

Off Street Parking to Rear

Well Landscaped Front Garden with Potential for Off Street Parking

Well Established Side Garden with Shrubs and Bushes