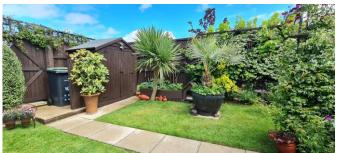

# **West Facing Rear Garden**

28' 11" (8.81m)

**Detached Garage to Rear** 

Off Street Parking to Rear

Well Landscaped Front Garden with Potential for Off Street Parking

Well Established Side Garden with Shrubs and Bushes