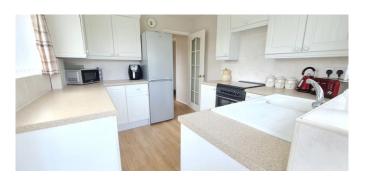

Hall**

## **Lounge / Dining Room**

16' 5" x 10' 10" (5.00m x 3.30m)

#### Fitted Kitchen

10' 0" x 9' 3" (3.05m x 2.82m)

#### **Bedroom One**

13' 0" x 10' 10" (3.96m x 3.30m)

#### **Bedroom Two**

9' 1" x 9' 0" (2.77m x 2.74m)

### **Family Bathroom**

6' 3" x 5' 6" (1.90m x 1.68m)

# **West Facing Rear Garden**

28' 11" (8.81m)

**Detached Garage to Rear** 

Off Street Parking to Rear

Well Landscaped Front Garden with Potential for Off Street Parking

Well Established Side Garden with Shrubs and Bushes

#### Notes:

- \* Cavity Wall Brick Built Construction.
- \* Freehold Property
- \* Mains Water, Electricity, Gas, Sewerage
- \* Gas Boiler Heating System & Radiators
- \* Broadband Ultrafast 1000mbps Available
- \* Good Mobile Phone 4G Connection & 5G Coverage with O2 Coverage







































Garage to Rear with Parking In Front

# **Ground Floor**

Approx. 54.3 sq. metres (584.0 sq. feet)