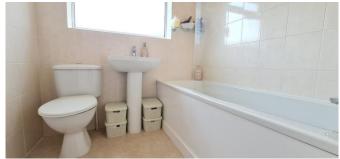

**

## **Lounge / Dining Room**

16' 5" x 10' 10" (5.00m x 3.30m)

#### Fitted Kitchen

10' 0" x 9' 3" (3.05m x 2.82m)

#### **Bedroom One**

13' 0" x 10' 10" (3.96m x 3.30m)

#### **Bedroom Two**

9' 1" x 9' 0" (2.77m x 2.74m)

### **Family Bathroom**

6' 3" x 5' 6" (1.90m x 1.68m)

# **West Facing Rear Garden**

28' 11" (8.81m)

**Detached Garage to Rear** 

Off Street Parking to Rear

Well Landscaped Front Garden with Potential for Off Street Parking

Well Established Side Garden with Shrubs and Bushes

#### Notes:

- \* Cavity Wall Brick Built Construction.
- \* Freehold Property
- \* Mains Water, Electricity, Gas, Sewerage
- \* Gas Boiler Heating System & Radiators
- \* Broadband Ultrafast 1000mbps Available
- \* Good Mobile Phone 4G Connection & 5G Coverage with O2 Coverage







































Garage to Rear with Parking In Front

# **Ground Floor**

Approx. 54.3 sq. metres (584.0 sq. feet)