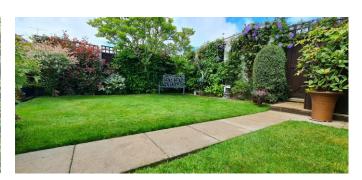

# **West Facing Rear Garden**

28' 11" (8.81m)

**Detached Garage to Rear** 

Off Street Parking to Rear

Well Landscaped Front Garden with Potential for Off Street Parking

Well Established Side Garden with Shrubs and Bushes