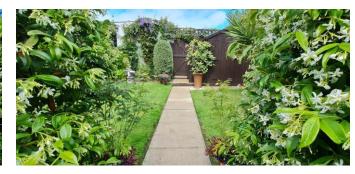

# **West Facing Rear Garden**

28' 11" (8.81m)

**Detached Garage to Rear** 

Off Street Parking to Rear

Well Landscaped Front Garden with Potential for Off Street Parking

Well Established Side Garden with Shrubs and Bushes