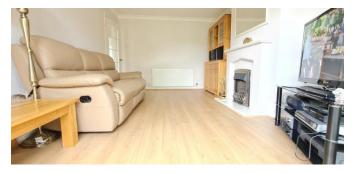

nce Hall**

## **Lounge / Dining Room**

16' 5" x 10' 10" (5.00m x 3.30m)

#### Fitted Kitchen

10' 0" x 9' 3" (3.05m x 2.82m)

#### **Bedroom One**

13' 0" x 10' 10" (3.96m x 3.30m)

#### **Bedroom Two**

9' 1" x 9' 0" (2.77m x 2.74m)

### **Family Bathroom**

6' 3" x 5' 6" (1.90m x 1.68m)

# **West Facing Rear Garden**

28' 11" (8.81m)

**Detached Garage to Rear** 

Off Street Parking to Rear

Well Landscaped Front Garden with Potential for Off Street Parking

Well Established Side Garden with Shrubs and Bushes

#### Notes:

- \* Cavity Wall Brick Built Construction.
- \* Freehold Property
- \* Mains Water, Electricity, Gas, Sewerage
- \* Gas Boiler Heating System & Radiators
- \* Broadband Ultrafast 1000mbps Available
- \* Good Mobile Phone 4G Connection & 5G Coverage with O2 Coverage







































Garage to Rear with Parking In Front

# **Ground Floor**

Approx. 54.3 sq. metres (584.0 sq. feet)