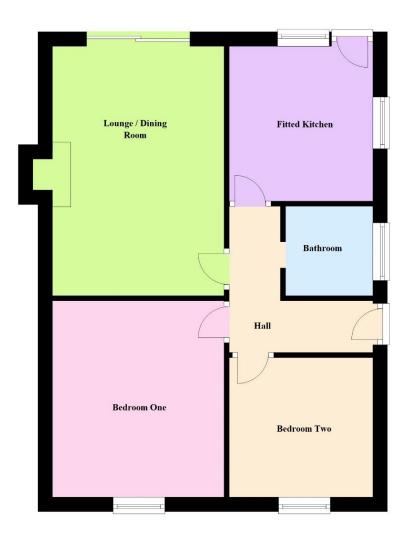

#### **Rooms:**

### **Entrance Hall**

## **Lounge / Dining Room**

16' 5" x 10' 10" (5.00m x 3.30m)

#### Fitted Kitchen

10' 0" x 9' 3" (3.05m x 2.82m)

#### **Bedroom One**

13' 0" x 10' 10" (3.96m x 3.30m)

#### **Bedroom Two**

9' 1" x 9' 0" (2.77m x 2.74m)

### **Family Bathroom**

6' 3" x 5' 6" (1.90m x 1.68m)

# **Ground Floor**

Approx. 54.3 sq. metres (584.0 sq. feet)