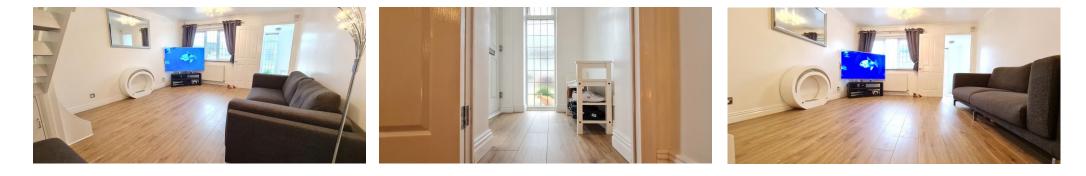

**GOOD SIZE LOUNGE / DINING ROOM** 

**MODERN FITTED KITCHEN WITH BUILT IN APPLIANCES** 

STUNNING NEW BATHROOM SUITE AND FULL TILING

CLOSE TO PARK AND CATCHMENT FOR EVERSLEY PRIMARY SCHOOL

SHORT WALK TO PITSEA TRAIN STATION JUST 39 MINUTES TO LONDON FENCHURCH ST

#### Rooms:

**Entrance Porch** 5' 2" x 4' 6" (1.57m x 1.37m)

Lounge / Dining Room Re-Decorated with Double Glazed Bay Window to Front 17' 6" x 13' (5.33m x 3.96m)

**Modern Fitted Kitchen / Breakfast Room** 13' 0" x 9' 9" (3.96m x 2.97m)