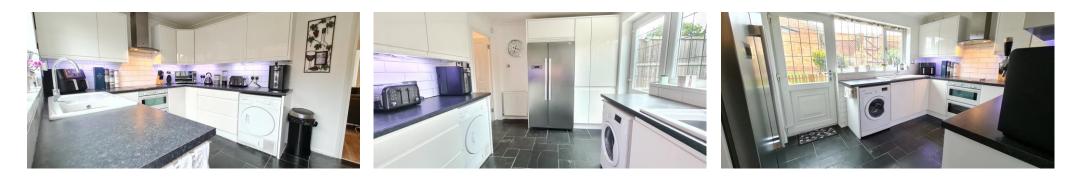

**GOOD SIZE LOUNGE / DINING ROOM** 

**MODERN FITTED KITCHEN WITH BUILT IN APPLIANCES** 

STUNNING NEW BATHROOM SUITE AND FULL TILING

CLOSE TO PARK AND CATCHMENT FOR EVERSLEY PRIMARY SCHOOL

SHORT WALK TO PITSEA TRAIN STATION JUST 39 MINUTES TO LONDON FENCHURCH ST

#### Rooms:

**Entrance Porch** 5' 2" x 4' 6" (1.57m x 1.37m)

Lounge / Dining Room Re-Decorated with Double Glazed Bay Window to Front 17' 6" x 13' (5.33m x 3.96m)

**Modern Fitted Kitchen / Breakfast Room** 13' 0" x 9' 9" (3.96m x 2.97m)