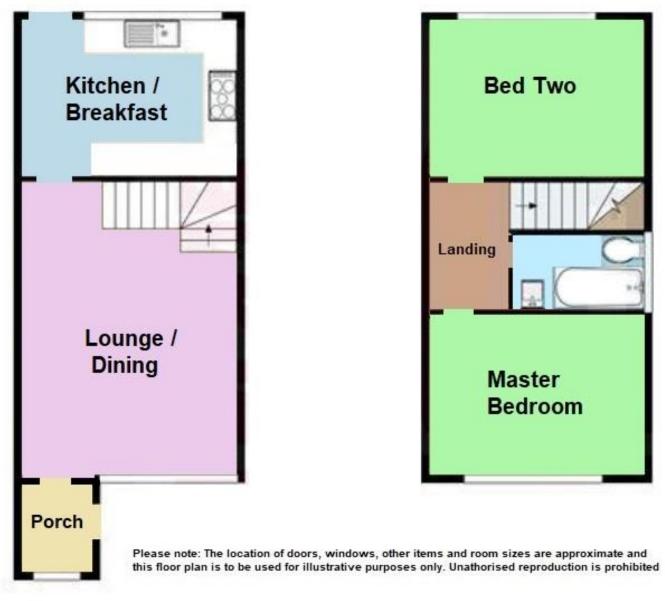

#### Rooms:

**Entrance Porch** 5' 2" x 4' 6" (1.57m x 1.37m)

Lounge / Dining Room Re-Decorated with Double Glazed Bay Window to Front 17' 6" x 13' (5.33m x 3.96m)

**Modern Fitted Kitchen / Breakfast Room** 13' 0" x 9' 9" (3.96m x 2.97m)

**Bedroom One** 13' x 9' 10" (3.96m x 2.99m)

**Bedroom Two** 13' x 9' (3.96m x 2.74m)

**Newly Fitted Family Bathroom** 8' 7" x 4' 10" (2.61m x 1.47m)

L Shaped Low Maintenance Rear Garden

Garage with Up and Over Door to Rear of Garden