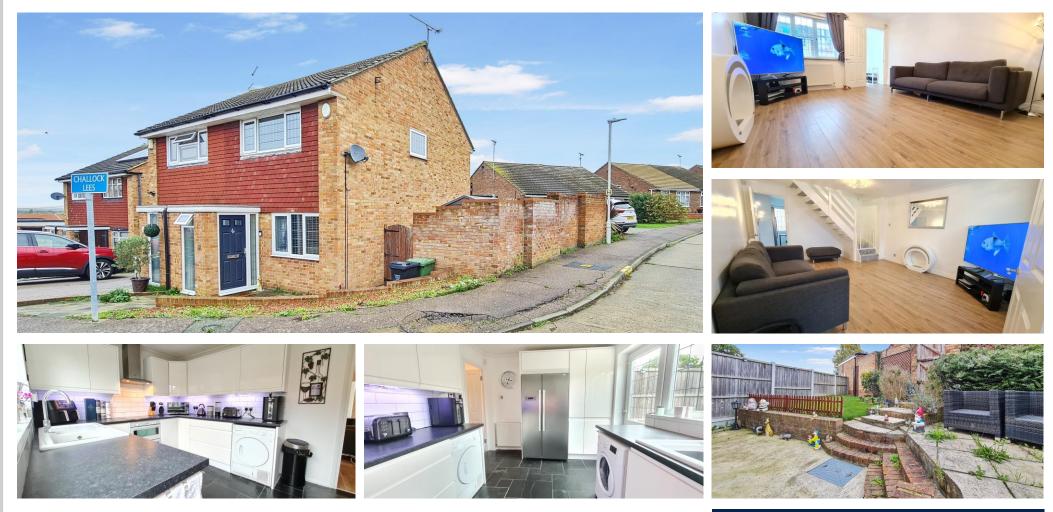

#### ESSEX GUILD HOMES: | 75 EASTWOOD ROAD, RAYLEIGH, ESSEX, SS6 7JN | TEL NO: 01268 777728 | www.essexguildhomes.co.uk

Eversley, Basildon, Guide Price £350,000 - £360,000, 2 Bedroom Semi House

Sought After "EVERSLEY LOCATION". Essex Guild Homes are Delighted to Offer For Sale this Two Bedroom Semi-Detached Family Home. Own Garage and Two Parking Spaces to Rear and just a Short Walk to Pitsea Station, 39 mins to Fenchurch St. SUPERB MODERN DECOR throughout. New Bathroom. Must Be Viewed.

#### Eversley, Basildon, Essex, SS13 2NP

SOUGHT AFTER "EVERSLEY" LOCATION

TWO BEDROOM SEMI-DETACHED FAMILY HOME

GARAGE AND TWO OFF STREET PARKING SPACES TO REAR

SUPERB, IMMACULATE MODERN DECORATION THROUGHOUT

**GOOD SIZE LOUNGE / DINING ROOM** 

**MODERN FITTED KITCHEN WITH BUILT IN APPLIANCES** 

STUNNING NEW BATHROOM SUITE AND FULL TILING

CLOSE TO PARK AND CATCHMENT FOR EVERSLEY PRIMARY SCHOOL

SHORT WALK TO PITSEA TRAIN STATION JUST 39 MINUTES TO LONDON FENCHURCH ST

#### Rooms:

**Entrance Porch** 5' 2" x 4' 6" (1.57m x 1.37m)

Lounge / Dining Room Re-Decorated with Double Glazed Bay Window to Front 17' 6" x 13' (5.33m x 3.96m)

**Modern Fitted Kitchen / Breakfast Room** 13' 0" x 9' 9" (3.96m x 2.97m)

**Bedroom One** 13' x 9' 10" (3.96m x 2.99m)

**Bedroom Two** 13' x 9' (3.96m x 2.74m)

**Newly Fitted Family Bathroom** 8' 7" x 4' 10" (2.61m x 1.47m)

L Shaped Low Maintenance Rear Garden

Garage with Up and Over Door to Rear of Garden

Off Street Parking For Two Vehicles in Front of Garage

 $\blacklozenge$ 

Landscaped Front Garden