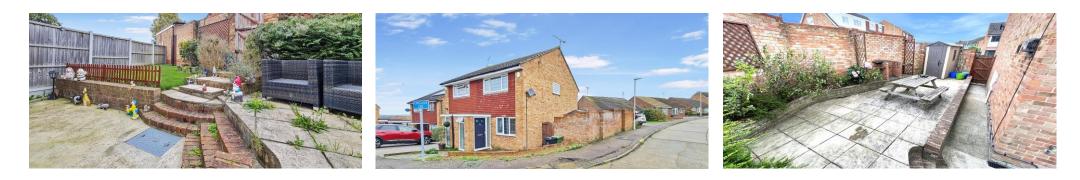

**Bedroom One** 13' x 9' 10" (3.96m x 2.99m)

**Bedroom Two** 13' x 9' (3.96m x 2.74m)

**Newly Fitted Family Bathroom** 8' 7" x 4' 10" (2.61m x 1.47m)

L Shaped Low Maintenance Rear Garden

Garage with Up and Over Door to Rear of Garden

Off Street Parking For Two Vehicles in Front of Garage

 $\blacklozenge$ 

Landscaped Front Garden