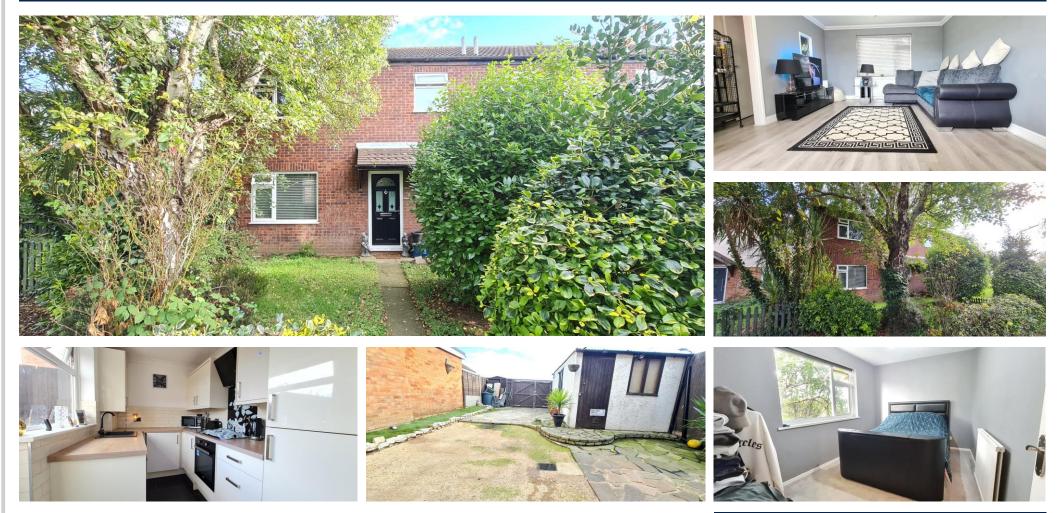

### Southend-on-Sea, Essex, SS2 6HD

THREE BEDROOM FAMILY HOME

FULLY REFURBISHED PROPERTY

MODERN LOUNGE / DINING ROOM 18 FT 7 x 12 FT 4

STYLISH FITTED KITCHEN 10 FT x 6 FT 6

**GROUND FLOOR WC** 

**MODERN FAMILY BATHROOM 7 FT x 5 FT 6** 

#### Rooms:

**Entrance Hall** 11' 8" x 0' 0" (3.55m)

**Ground Floor / WC** 5' 5" x 4' 3" (1.65m x 1.29m)

Lounge/Diner 18' 7" x 10' 6" (5.66m x 3.20m)

**Kitchen** 10' 0'' x 6' 6'' (3.05m x 1.98m)

**First Floor Landing** 9' 0" x 0' 0" (2.74m x 0.00m)