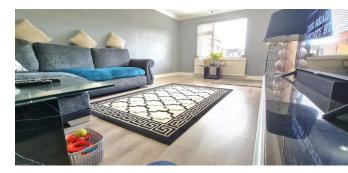

### Southend-on-Sea, Essex, SS2 6HD

THREE BEDROOM FAMILY HOME

FULLY REFURBISHED PROPERTY

MODERN LOUNGE / DINING ROOM 18 FT 7 x 12 FT 4

STYLISH FITTED KITCHEN 10 FT x 6 FT 6

**GROUND FLOOR WC** 

**MODERN FAMILY BATHROOM 7 FT x 5 FT 6** 

#### Rooms:

**Entrance Hall** 11' 8" x 0' 0" (3.55m)

**Ground Floor / WC** 5' 5" x 4' 3" (1.65m x 1.29m)

Lounge/Diner 18' 7" x 10' 6" (5.66m x 3.20m)

**Kitchen** 10' 0'' x 6' 6'' (3.05m x 1.98m)

**First Floor Landing** 9' 0" x 0' 0" (2.74m x 0.00m)