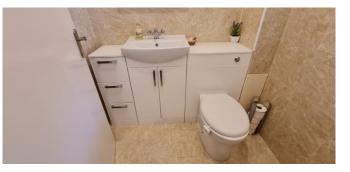

### Southend-on-Sea, Essex, SS2 6HD

THREE BEDROOM FAMILY HOME

FULLY REFURBISHED PROPERTY

MODERN LOUNGE / DINING ROOM 18 FT 7 x 12 FT 4

STYLISH FITTED KITCHEN 10 FT x 6 FT 6

**GROUND FLOOR WC** 

**MODERN FAMILY BATHROOM 7 FT x 5 FT 6** 

#### Rooms:

**Entrance Hall** 11' 8" x 0' 0" (3.55m)

**Ground Floor / WC** 5' 5" x 4' 3" (1.65m x 1.29m)

Lounge/Diner 18' 7" x 10' 6" (5.66m x 3.20m)

**Kitchen** 10' 0'' x 6' 6'' (3.05m x 1.98m)

**First Floor Landing** 9' 0" x 0' 0" (2.74m x 0.00m)