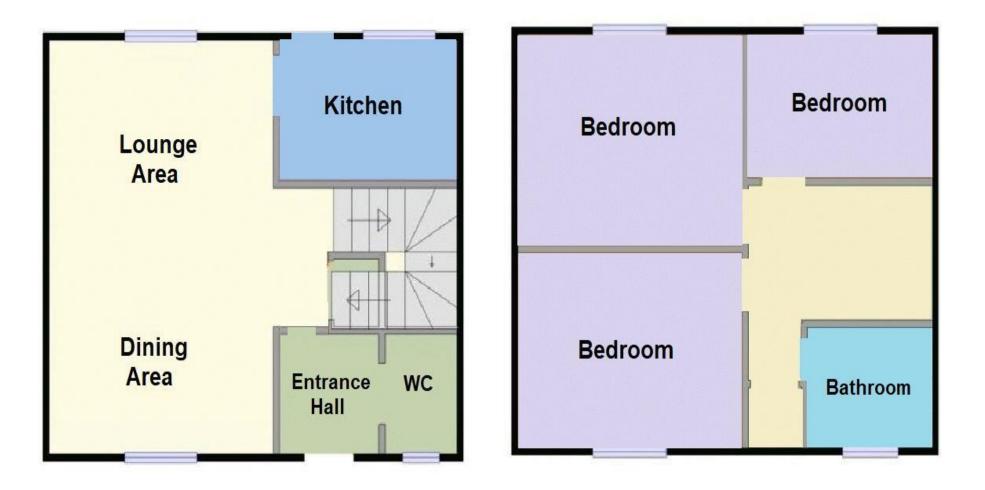

#### Rooms:

**Entrance Hall** 11' 8" x 0' 0" (3.55m)

**Ground Floor / WC** 5' 5" x 4' 3" (1.65m x 1.29m)

Lounge/Diner 18' 7" x 10' 6" (5.66m x 3.20m)

**Kitchen** 10' 0'' x 6' 6'' (3.05m x 1.98m)

**First Floor Landing** 9' 0" x 0' 0" (2.74m x 0.00m)

**Bedroom One** 12' 6" x 8' 7" (3.81m x 2.61m)

**Bedroom Two** 12' 5" x 9' 0" (3.78m x 2.74m)

**Bedroom Three** 10' 0" x 6' 8" (3.05m x 2.03m)

**Family Bathroom** 7' 0" x 5' 6" (2.13m x 1.68m)

**Rear Garden** 