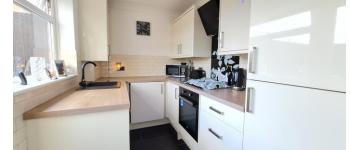

### Southend-on-Sea, Essex, SS2 6HD

THREE BEDROOM FAMILY HOME

FULLY REFURBISHED PROPERTY

MODERN LOUNGE / DINING ROOM 18 FT 7 x 12 FT 4

STYLISH FITTED KITCHEN 10 FT x 6 FT 6

**GROUND FLOOR WC** 

**MODERN FAMILY BATHROOM 7 FT x 5 FT 6** 

#### Rooms:

**Entrance Hall** 11' 8" x 0' 0" (3.55m)

**Ground Floor / WC** 5' 5" x 4' 3" (1.65m x 1.29m)

Lounge/Diner 18' 7" x 10' 6" (5.66m x 3.20m)

**Kitchen** 10' 0'' x 6' 6'' (3.05m x 1.98m)

**First Floor Landing** 9' 0" x 0' 0" (2.74m x 0.00m)