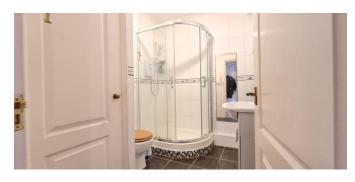

#### **Shower Room**

8' 2" x 6' 5" (2.49m x 1.95m)

Fitted Shower, Basin, WC and Full-Height Cupboard