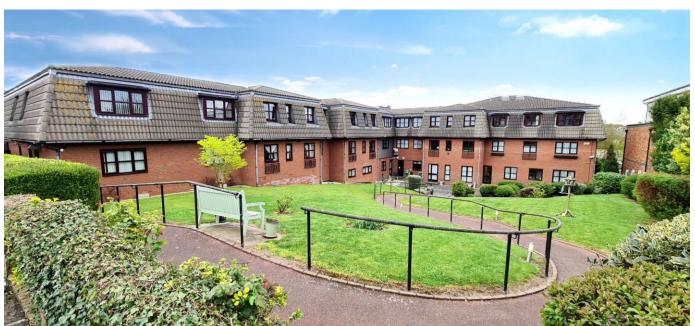

## Eastwood, £117,500, One Bed Ground Floor Apartment

Well Maintained and **GOOD SIZE** Vacant One Bed Retirement Apt. Overlooking Gardens. First Floor but Actually Ground Floor at the Rear (Ask the Agent!)
Close to Local Amenities, shops and buses. **No Onward Chain.**On-site House Manager, Good Décor Throughout, Communal Grounds and Parking.

**GROUND FLOOR LEVEL AT REAR WITH FANTASTIC GARDEN VIEWS** 

GOOD SIZE LOUNGE / DINING ROOM WITH LOVELY VIEWS OVER THE GARDEN

**GOOD SIZE FITTED KITCHEN RE-PAINTED IN MODERN COLOURS** 

MODERN FITTED SHOWER ROOM

#### **Communal Facilities:**

- Reception Seating Area
- ➤ Residents Lounge with Attached Kitchen
- Communal Gardens
- ➤ Laundry Room
- > Mobility Storage Area
- Visitor and Residents Parking Areas
- Gardens Surround the Building

#### Notes:

This Complex is open to all Residents of State Pensionable Age 66/67 Years of Age. Pets are Permitted but an application will need to be made by your Solicitor from the Managing Agents.