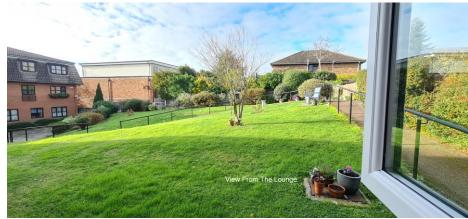

**GROUND FLOOR LEVEL AT REAR WITH FANTASTIC GARDEN VIEWS** 

GOOD SIZE LOUNGE / DINING ROOM WITH LOVELY VIEWS OVER THE GARDEN

**GOOD SIZE FITTED KITCHEN RE-PAINTED IN MODERN COLOURS** 

MODERN FITTED SHOWER ROOM

#### Lounge / Dining Room with Garden Views

14' 10" x 12' 2" (4.52m x 3.71m)