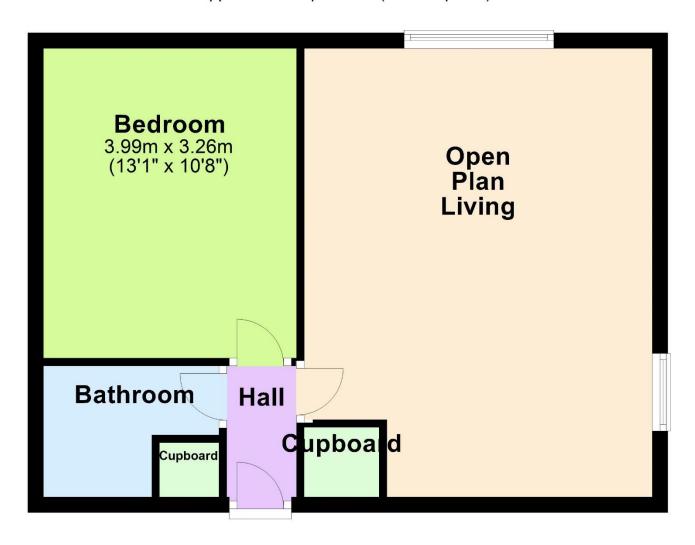

# **Ground Floor**

Approx. 45.3 sq. metres (487.8 sq. feet)

Total area: approx. 45.3 sq. metres (487.8 sq. feet)