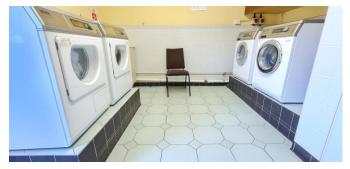

#### **Communal Facilities:**

- Reception Seating Area
- ➤ Residents Lounge with Attached Kitchen
- Communal Gardens
- ➤ Laundry Room
- > Mobility Storage Area
- Visitor and Residents Parking Areas
- Gardens Surround the Building