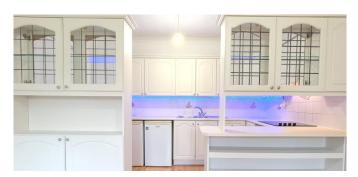

#### Fitted Kitchen with Window to Side

11' 10" x 6' 6" (3.60m x 1.98m)

This room is due to be painted including recolouring the cabinets.