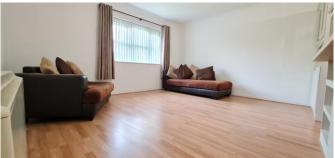

Size Bedroom** with Views over Gardens

13' 7" x 11' 1" (4.14m x 3.38m)

#### **Shower Room**

8' 2" x 6' 5" (2.49m x 1.95m)

Fitted Shower, Basin, WC and Full-Height Cupboard

#### **Communal Facilities:**

- Reception Seating Area
- ➤ Residents Lounge with Attached Kitchen
- Communal Gardens
- ➤ Laundry Room
- > Mobility Storage Area
- Visitor and Residents Parking Areas
- Gardens Surround the Building

#### **Lease Information:**

Length of Lease: 66 Years Ground Rent: £100.00pa

Maintenance: £2529.00pa (2024-2025 figures to be confirmed.)

Buildings Insurance: Approx £350 - £400pa TBC

#### Notes:

This Complex is open to all Residents of State Pensionable Age 66/67 Years of Age. Pets are Permitted but an application will need to be made by your Solicitor from the Managing Agents.



































# **Ground Floor**

Approx. 45.3 sq. metres (487.8 sq. feet)



Total area: approx. 45.3 sq. metres (487.8 sq. feet)