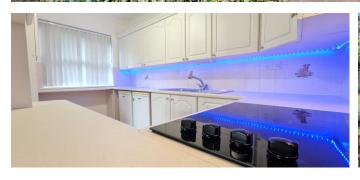

**GROUND FLOOR LEVEL AT REAR WITH FANTASTIC GARDEN VIEWS** 

GOOD SIZE LOUNGE / DINING ROOM WITH LOVELY VIEWS OVER THE GARDEN

**GOOD SIZE FITTED KITCHEN RE-PAINTED IN MODERN COLOURS** 

MODERN FITTED SHOWER ROOM

#### Fitted Kitchen with Window to Side

11' 10" x 6' 6" (3.60m x 1.98m)

This room is due to be painted including recolouring the cabinets.