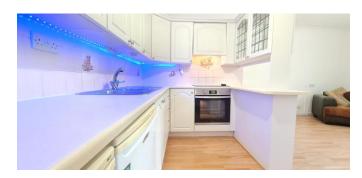

#### Fitted Kitchen with Window to Side

11' 10" x 6' 6" (3.60m x 1.98m)

This room is due to be painted including recolouring the cabinets.