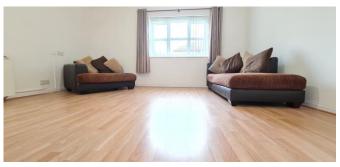

**GROUND FLOOR LEVEL AT REAR WITH FANTASTIC GARDEN VIEWS** 

GOOD SIZE LOUNGE / DINING ROOM WITH LOVELY VIEWS OVER THE GARDEN

**GOOD SIZE FITTED KITCHEN RE-PAINTED IN MODERN COLOURS** 

MODERN FITTED SHOWER ROOM

#### Lounge / Dining Room with Garden Views

14' 10" x 12' 2" (4.52m x 3.71m)