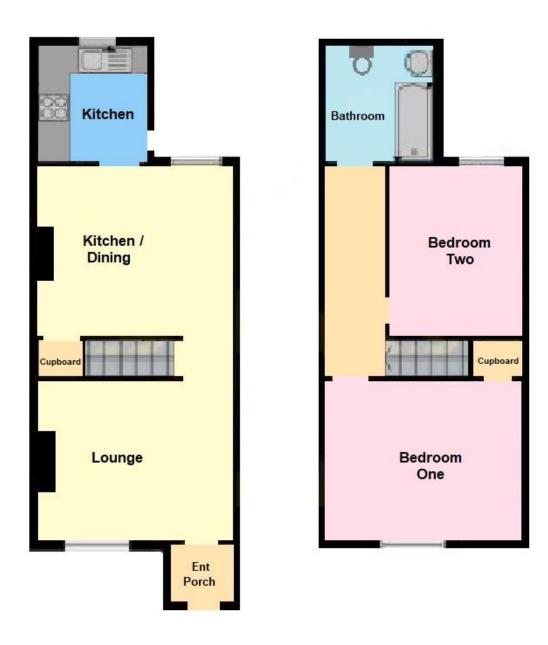

Rooms:

**Entrance Porch** 

**Lounge with Feature Fireplace and Window to Front** 11' 8" x 11' 3" (3.55m x 3.43m)

**Dining Room Open to Fitted Kitchen** 11' 8" x 11' 4" (3.55m x 3.45m)

**Modern Kitchen with Recently Fitted Combination Boiler** 6' 3" x 8' 4" (1.90m x 2.54m)

 $\blacklozenge$ 

**Bedroom One with Window to Front** 11'9" x 11'4" (3.58m x 3.45m)

**Bedroom Two with Views to Rear** 11' 4" x 8' 2" (3.45m x 2.49m)

**Bathroom with Shower over Bath** 8' 5" x 6' 3" (2.56m x 1.90m)