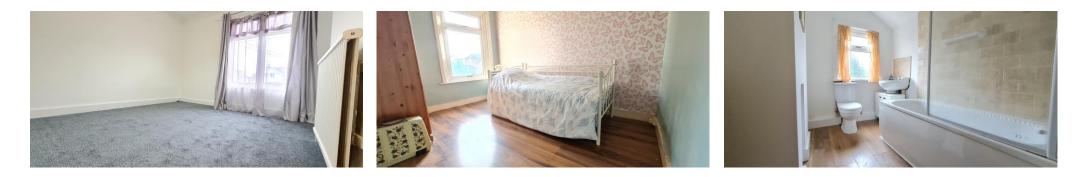

 $\blacklozenge$ 

**Bedroom One with Window to Front** 11'9" x 11'4" (3.58m x 3.45m)

**Bedroom Two with Views to Rear** 11' 4" x 8' 2" (3.45m x 2.49m)

**Bathroom with Shower over Bath** 8' 5" x 6' 3" (2.56m x 1.90m)