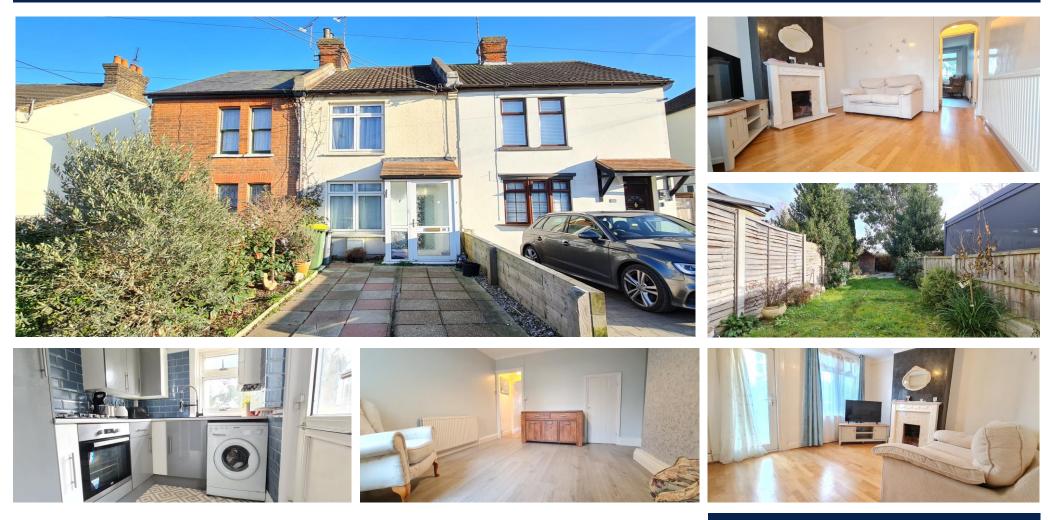

## Rayleigh, Guide Price £330,000 - £340,000, 2 Bedroom Terraced House

CLOSE to TOWN. "Traditional Cottage" Built in the early 1900's with Two Double Beds and Two Receptions Rooms, Modern Fitted Kitchen and Generous 60ft Rear Garden. Own Drive to front and Walking Distance of Rayleigh High St and Train Station. \* Currently Undergoing Refurbishment \* NO CHAIN \*

#### Trinity Road, Essex, SS6 8QD

HIGHLY SOUGHT AFTER ROAD CLOSE TO TOWN (JUST A SHORT WALK)

TRADITIONAL COTTAGE BUILT IN THE EARLY 1900'S... A BIT OF RAYLEIGH HERITAGE !

MUCH SCOPE TO EXTEND TO REAR (SUBJECT TO PLANNING OR PERMITTED DEVELOPMENT)

TWO DOUBLE BEDROOMS / TWO RECEPTION ROOMS AND MODERN FITTED KITCHEN

EASY WALKING DISTANCE OF RAYLEIGH HIGH ST AND ITS ARRAY OF SHOPS & RESTAURANTS

WALKING DISTANCE OF RAYLEIGH HIGH ST & TRAIN STATION. JUST 42 MINS TO LONDON LIVERPOOL ST

**CLOSE TO PARKS, WALKS AND BUS ROUTES** 

**DOUBLE GLAZING AND GAS CENTRAL HEATING** 

**REAR GARDEN IN EXCESS OF 60FT** 

**NO CHAIN AND CURRENTLY BEING REFURBISHED** 

**Energy Performance Rating:** C

**Council Tax Band:** C

Rooms:

**Entrance Porch** 

**Lounge with Feature Fireplace and Window to Front** 11' 8" x 11' 3" (3.55m x 3.43m)

**Dining Room Open to Fitted Kitchen** 11' 8" x 11' 4" (3.55m x 3.45m)

**Modern Kitchen with Recently Fitted Combination Boiler** 6' 3" x 8' 4" (1.90m x 2.54m)

**Off Street Parking to Front** 

Secluded Rear Garden Approx 60ft

WE VALUE PEOPLE 

NOT JUST PROPERTY

♦ WE VALUE PEOPLE ◆ NOT JUST PROPERTY ◆

WE VALUE PEOPLE 

NOT JUST PROPERTY

 $\blacklozenge$ 