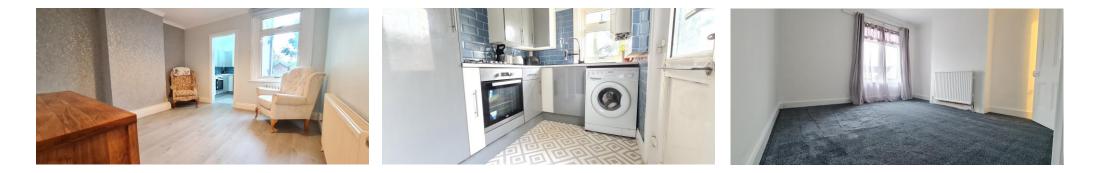

Rooms:

**Entrance Porch** 

**Lounge with Feature Fireplace and Window to Front** 11' 8" x 11' 3" (3.55m x 3.43m)

**Dining Room Open to Fitted Kitchen** 11' 8" x 11' 4" (3.55m x 3.45m)

**Modern Kitchen with Recently Fitted Combination Boiler** 6' 3" x 8' 4" (1.90m x 2.54m)