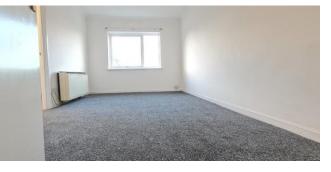

Rooms:

**Ground Floor Foyer with Mail Area** 

**Top Floor Flat Foyer** 

**Apartment Entrance Hall with Built in Cupboard** 10' 11" (3.32m)

West Facing Lounge 14' 10" x 10' 4" (4.52m x 3.15m)

**New Fitted Kitchen with space for Upright Fridge / Freezer** 11'9" x 6' 3" (3.58m x 1.90m)