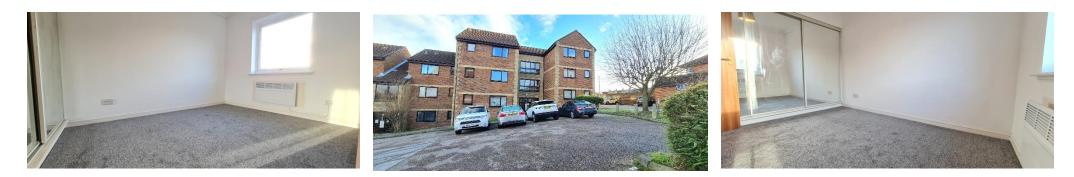

Rooms:

**Ground Floor Foyer with Mail Area** 

**Top Floor Flat Foyer** 

**Apartment Entrance Hall with Built in Cupboard** 10' 11" (3.32m)

West Facing Lounge 14' 10" x 10' 4" (4.52m x 3.15m)

**New Fitted Kitchen with space for Upright Fridge / Freezer** 11'9" x 6' 3" (3.58m x 1.90m)

 $\blacklozenge$ 

**Bedroom One with Fitted Wardrobes / Sliding Doors** 11' 8" x 8' 8" (3.55m x 2.64m)

**Bathroom with Shower Over Bath** 6' 5" x 5' 7" (1.95m x 1.70m)

**Communal Parking** 