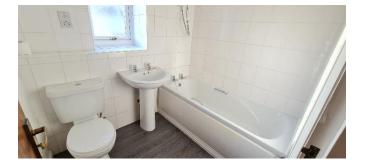

 $\blacklozenge$ 

**Bedroom One with Fitted Wardrobes / Sliding Doors** 11' 8" x 8' 8" (3.55m x 2.64m)

**Bathroom with Shower Over Bath** 6' 5" x 5' 7" (1.95m x 1.70m)

**Communal Parking** 