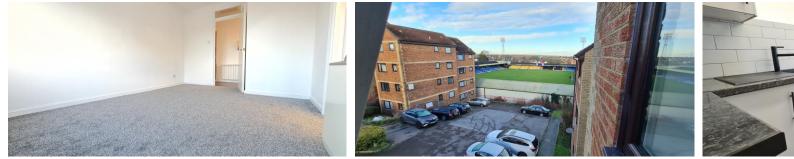

Rooms:

**Ground Floor Foyer with Mail Area** 

**Top Floor Flat Foyer** 

**Apartment Entrance Hall with Built in Cupboard** 10' 11" (3.32m)

West Facing Lounge 14' 10" x 10' 4" (4.52m x 3.15m)

**New Fitted Kitchen with space for Upright Fridge / Freezer** 11'9" x 6' 3" (3.58m x 1.90m)