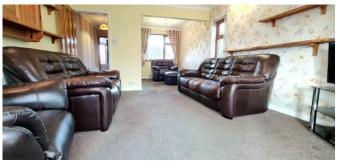

**Rooms:** 

**Bright Entrance Hall** 

14' 4" (4.37m)

**Through Lounge / Dining Room** 

with Windows to Front / Side and Doors to Conservatory 21' 4" x 12' 0" (6.50m x 3.65m

Conservatory with Low Brick Base Wall,