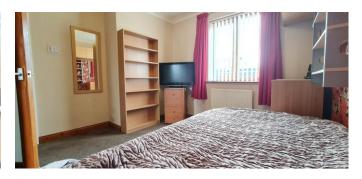

Windows and Doors to Three Sides

21' 9" x 8' 0" (6.62m x 2.44m)

Fitted Kitchen with Window to Side and Door to Conservatory

11' 0" x 10' 9" (3.35m x 3.27m)

Bedroom One to Front with Double Glazed Bay Window

14' 10" x 13' 5" (4.52m x 4.09m)

Bedroom Two with Double Glazed Window to Side and Fitted Units

10' 8" x 10' 6" (3.25m x 3.20m)

Modern Shower Room with Fitted Bathroom Units

8' 4" x 6' 10" (2.54m x 2.08m)