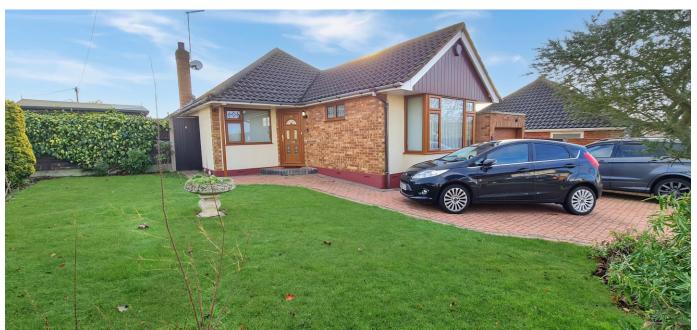

## Eastwood, £475,000, Two Bedroom Detached Bungalow

Well Maintained Detached Bungalow on a Good Size Corner Plot.

Two Double Bedrooms, Previously Three! 21ft Lounge/Dining Room, 21ft Conservatory.

Large Wrap-a-Round Garden with Summer House, Storage Shed,

## ESSEX GUILD HOMES: | 75 EASTWOOD ROAD, RAYLEIGH, ESSEX, SS6 7JN | TEL NO: 01268 777728 | www.essexguildhomes.co.uk

Eastwood, Essex, SS9 5RR

**NO CHAIN** 

DETACHED BUNGALOW ON A LARGE CORNER PLOT WITH TWO BEDS ( PREVIOUSLY THREE!)

FRONT GARDEN AND MULTIPLE OFF ST PARKING

SIDE GARAGE WITH FRONT AND REAR UP AND OVER DOORS.
PLUS 2nd GARAGE IN THE GARDEN

SUMMER HOUSE WITH POWER AND LIGHTING (IDEAL FOR HOME OFFICE)

**Energy Performance Rating: TBC** 