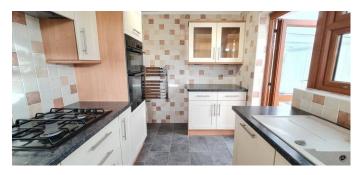

Windows and Doors to Three Sides

21' 9" x 8' 0" (6.62m x 2.44m)

Fitted Kitchen with Window to Side and Door to Conservatory

11' 0" x 10' 9" (3.35m x 3.27m)

Bedroom One to Front with Double Glazed Bay Window