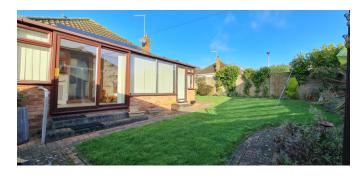

## Eastwood, £475,000, Two Bedroom Detached Bungalow

Well Maintained Detached Bungalow on a Good Size Corner Plot.

Two Double Bedrooms, Previously Three! 21ft Lounge/Dining Room, 21ft Conservatory.

Large Wrap-a-Round Garden with Summer House, Storage Shed,

CHEAPER BILLS! FULLY FITTED SOLAR PANELS TO ROOF (OWNED / NOT RENTED)

21FT LOUNGE / DINING ROOM & 21FT 9 CONSERVATORY

IDEAL TO EXTEND TO SIDE OR UPWARDS INTO THE LOFT (STPP)

WRAP A ROUND REAR / SIDE GARDENS

Wrap-a Round Rear / Side Gardens!

**Summer House** with Power and Lighting Connected

**Shed** to Remain

Garage to Side with Up-and-Over Door to Front and Rear

Additional Second Garage in Rear of Garden