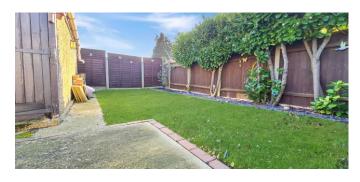

Wrap-a Round Rear / Side Gardens!

**Summer House** with Power and Lighting Connected

**Shed** to Remain

Garage to Side with Up-and-Over Door to Front and Rear

Additional Second Garage in Rear of Garden