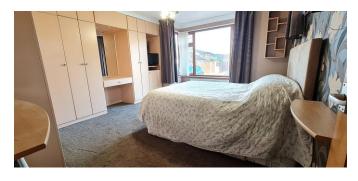

Windows and Doors to Three Sides

21' 9" x 8' 0" (6.62m x 2.44m)

Fitted Kitchen with Window to Side and Door to Conservatory

11' 0" x 10' 9" (3.35m x 3.27m)

Bedroom One to Front with Double Glazed Bay Window

14' 10" x 13' 5" (4.52m x 4.09m)

Bedroom Two with Double Glazed Window to Side and Fitted Units

10' 8" x 10' 6" (3.25m x 3.20m)

Modern Shower Room with Fitted Bathroom Units

8' 4" x 6' 10" (2.54m x 2.08m)