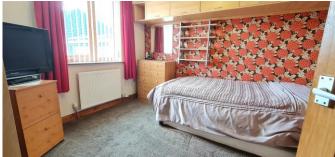

Windows and Doors to Three Sides

21' 9" x 8' 0" (6.62m x 2.44m)

Fitted Kitchen with Window to Side and Door to Conservatory

11' 0" x 10' 9" (3.35m x 3.27m)

Bedroom One to Front with Double Glazed Bay Window

14' 10" x 13' 5" (4.52m x 4.09m)

Bedroom Two with Double Glazed Window to Side and Fitted Units

10' 8" x 10' 6" (3.25m x 3.20m)

Modern Shower Room with Fitted Bathroom Units

8' 4" x 6' 10" (2.54m x 2.08m)