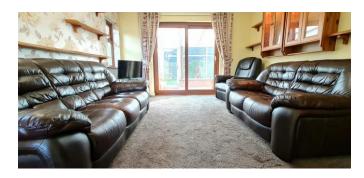

**Rooms:** 

**Bright Entrance Hall** 

14' 4" (4.37m)

**Through Lounge / Dining Room** 

with Windows to Front / Side and Doors to Conservatory 21' 4" x 12' 0" (6.50m x 3.65m

Conservatory with Low Brick Base Wall,