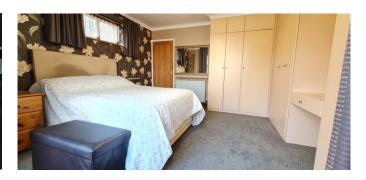

Windows and Doors to Three Sides

21' 9" x 8' 0" (6.62m x 2.44m)

Fitted Kitchen with Window to Side and Door to Conservatory

11' 0" x 10' 9" (3.35m x 3.27m)

Bedroom One to Front with Double Glazed Bay Window

14' 10" x 13' 5" (4.52m x 4.09m)

Bedroom Two with Double Glazed Window to Side and Fitted Units

10' 8" x 10' 6" (3.25m x 3.20m)

Modern Shower Room with Fitted Bathroom Units

8' 4" x 6' 10" (2.54m x 2.08m)