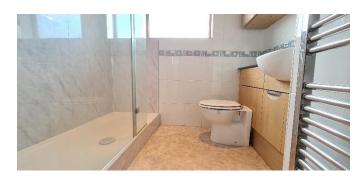

14' 10" x 13' 5" (4.52m x 4.09m)

Bedroom Two with Double Glazed Window to Side and Fitted Units

10' 8" x 10' 6" (3.25m x 3.20m)

Modern Shower Room with Fitted Bathroom Units

8' 4" x 6' 10" (2.54m x 2.08m)