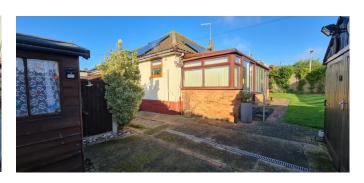

## Eastwood, £475,000, Two Bedroom Detached Bungalow

Well Maintained Detached Bungalow on a Good Size Corner Plot.

Two Double Bedrooms, Previously Three! 21ft Lounge/Dining Room, 21ft Conservatory.

Large Wrap-a-Round Garden with Summer House, Storage Shed,

CHEAPER BILLS! FULLY FITTED SOLAR PANELS TO ROOF (OWNED / NOT RENTED)

21FT LOUNGE / DINING ROOM & 21FT 9 CONSERVATORY

IDEAL TO EXTEND TO SIDE OR UPWARDS INTO THE LOFT (STPP)

WRAP A ROUND REAR / SIDE GARDENS

Wrap-a Round Rear / Side Gardens!

**Summer House** with Power and Lighting Connected

**Shed** to Remain

Garage to Side with Up-and-Over Door to Front and Rear

Additional Second Garage in Rear of Garden