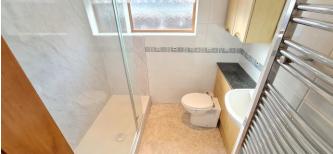

14' 10" x 13' 5" (4.52m x 4.09m)

Bedroom Two with Double Glazed Window to Side and Fitted Units

10' 8" x 10' 6" (3.25m x 3.20m)

Modern Shower Room with Fitted Bathroom Units

8' 4" x 6' 10" (2.54m x 2.08m)