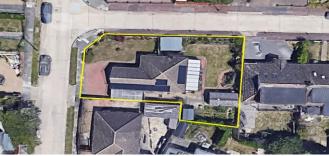

## Eastwood, £475,000, Two Bedroom Detached Bungalow

Well Maintained Detached Bungalow on a Good Size Corner Plot.

Two Double Bedrooms, Previously Three! 21ft Lounge/Dining Room, 21ft Conservatory.

Large Wrap-a-Round Garden with Summer House, Storage Shed,

Second Garage in Garden with Additional Garage to Side of Property. Multiple Parking.

Council Tax Band: D EPC Rating: TBC Tenure: Freehold

FRONT GARDEN AND MULTIPLE OFF ST PARKING

SIDE GARAGE WITH FRONT AND REAR UP AND OVER DOORS.
PLUS 2nd GARAGE IN THE GARDEN

SUMMER HOUSE WITH POWER AND LIGHTING (IDEAL FOR HOME OFFICE)

**Energy Performance Rating: TBC** 