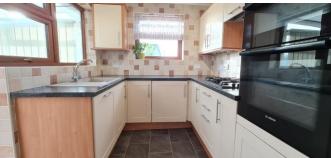

Windows and Doors to Three Sides

21' 9" x 8' 0" (6.62m x 2.44m)

Fitted Kitchen with Window to Side and Door to Conservatory

11' 0" x 10' 9" (3.35m x 3.27m)

Bedroom One to Front with Double Glazed Bay Window