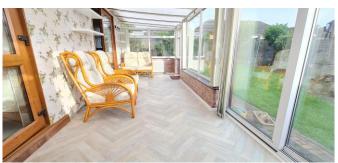

## Eastwood, £475,000, Two Bedroom Detached Bungalow

Well Maintained Detached Bungalow on a Good Size Corner Plot.

Two Double Bedrooms, Previously Three! 21ft Lounge/Dining Room, 21ft Conservatory.

Large Wrap-a-Round Garden with Summer House, Storage Shed,

CHEAPER BILLS! FULLY FITTED SOLAR PANELS TO ROOF (OWNED / NOT RENTED)

21FT LOUNGE / DINING ROOM & 21FT 9 CONSERVATORY

IDEAL TO EXTEND TO SIDE OR UPWARDS INTO THE LOFT (STPP)

WRAP A ROUND REAR / SIDE GARDENS

**Rooms:** 

**Bright Entrance Hall** 

14' 4" (4.37m)

**Through Lounge / Dining Room** 

with Windows to Front / Side and Doors to Conservatory 21' 4" x 12' 0" (6.50m x 3.65m

Conservatory with Low Brick Base Wall,

Windows and Doors to Three Sides

21' 9" x 8' 0" (6.62m x 2.44m)

Fitted Kitchen with Window to Side and Door to Conservatory

11' 0" x 10' 9" (3.35m x 3.27m)

Bedroom One to Front with Double Glazed Bay Window