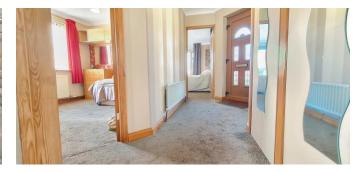

**Rooms:** 

**Bright Entrance Hall** 

14' 4" (4.37m)

**Through Lounge / Dining Room** 

with Windows to Front / Side and Doors to Conservatory 21' 4" x 12' 0" (6.50m x 3.65m

Conservatory with Low Brick Base Wall,