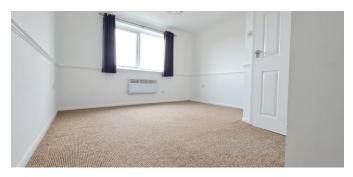

Musket Grove, Essex, SS9 5EY

**Rooms:** 

L Shaped Entrance Hall with Double Cupboard & Separate Airing Cupboard

**Lounge / Dining Room with Large Window to Front** 

14' 1" x 10' 2" (4.29m x 3.10m)

Modern Fitted "Galley Style" Kitchen. Door to Lounge

13' (3.96m)

**Bedroom One with Built-In Wardrobe** 

14' 10" max x 11' 8" (4.52m x 3.55m)

**Bathroom with Three Piece Suite and Shower Attachment to Bath** 

8' 8" x 5' 11" (2.64m x 1.80m)

**Energy Performance Rating:** D