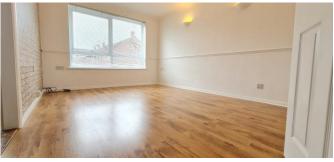

Musket Grove, Essex, SS9 5EY

**Rooms:** 

L Shaped Entrance Hall with Double Cupboard & Separate Airing Cupboard

**Lounge / Dining Room with Large Window to Front** 

14' 1" x 10' 2" (4.29m x 3.10m)

Modern Fitted "Galley Style" Kitchen. Door to Lounge