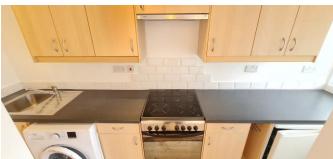

Musket Grove, Essex, SS9 5EY

**Rooms:** 

L Shaped Entrance Hall with Double Cupboard & Separate Airing Cupboard

**Lounge / Dining Room with Large Window to Front** 

14' 1" x 10' 2" (4.29m x 3.10m)

Modern Fitted "Galley Style" Kitchen. Door to Lounge