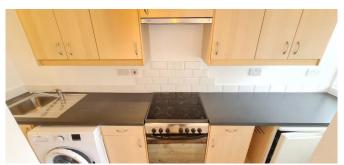

Musket Grove, Essex, SS9 5EY

**Rooms:** 

L Shaped Entrance Hall with Double Cupboard & Separate Airing Cupboard

**Lounge / Dining Room with Large Window to Front** 

14' 1" x 10' 2" (4.29m x 3.10m)

Modern Fitted "Galley Style" Kitchen. Door to Lounge