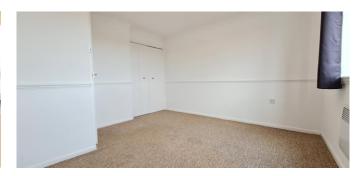

Musket Grove, Essex, SS9 5EY

**Rooms:** 

L Shaped Entrance Hall with Double Cupboard & Separate Airing Cupboard

**Lounge / Dining Room with Large Window to Front** 

14' 1" x 10' 2" (4.29m x 3.10m)

Modern Fitted "Galley Style" Kitchen. Door to Lounge

13' (3.96m)

**Bedroom One with Built-In Wardrobe** 

14' 10" max x 11' 8" (4.52m x 3.55m)

**Bathroom with Three Piece Suite and Shower Attachment to Bath** 

8' 8" x 5' 11" (2.64m x 1.80m)

**Energy Performance Rating:** D