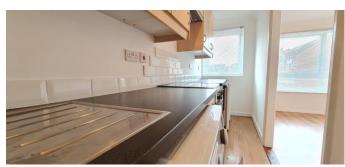

Musket Grove, Essex, SS9 5EY

**Rooms:** 

L Shaped Entrance Hall with Double Cupboard & Separate Airing Cupboard

**Lounge / Dining Room with Large Window to Front** 

14' 1" x 10' 2" (4.29m x 3.10m)

Modern Fitted "Galley Style" Kitchen. Door to Lounge