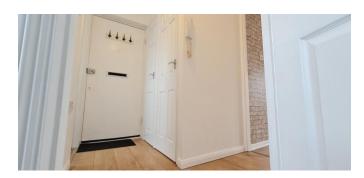

Musket Grove, Essex, SS9 5EY

**Rooms:** 

L Shaped Entrance Hall with Double Cupboard & Separate Airing Cupboard

**Lounge / Dining Room with Large Window to Front** 

14' 1" x 10' 2" (4.29m x 3.10m)

Modern Fitted "Galley Style" Kitchen. Door to Lounge

13' (3.96m)

**Bedroom One with Built-In Wardrobe** 

14' 10" max x 11' 8" (4.52m x 3.55m)

**Bathroom with Three Piece Suite and Shower Attachment to Bath** 

8' 8" x 5' 11" (2.64m x 1.80m)

**Energy Performance Rating:** D