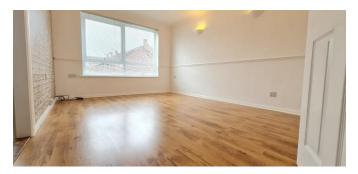

Musket Grove, Essex, SS9 5EY

**Rooms:** 

L Shaped Entrance Hall with Double Cupboard & Separate Airing Cupboard

**Lounge / Dining Room with Large Window to Front** 

14' 1" x 10' 2" (4.29m x 3.10m)

Modern Fitted "Galley Style" Kitchen. Door to Lounge