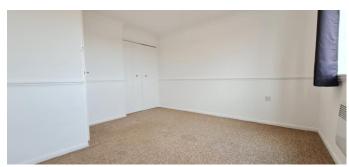

Musket Grove, Essex, SS9 5EY

**Rooms:** 

L Shaped Entrance Hall with Double Cupboard & Separate Airing Cupboard

**Lounge / Dining Room with Large Window to Front** 

14' 1" x 10' 2" (4.29m x 3.10m)

Modern Fitted "Galley Style" Kitchen. Door to Lounge

13' (3.96m)

**Bedroom One with Built-In Wardrobe** 

14' 10" max x 11' 8" (4.52m x 3.55m)

**Bathroom with Three Piece Suite and Shower Attachment to Bath** 

8' 8" x 5' 11" (2.64m x 1.80m)

**Energy Performance Rating:** D