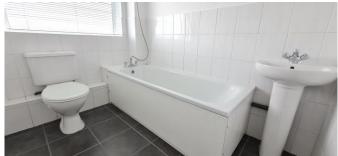

13' (3.96m)

**Bedroom One with Built-In Wardrobe** 

14' 10" max x 11' 8" (4.52m x 3.55m)

**Bathroom with Three Piece Suite and Shower Attachment to Bath** 

8' 8" x 5' 11" (2.64m x 1.80m)

**Energy Performance Rating:** D