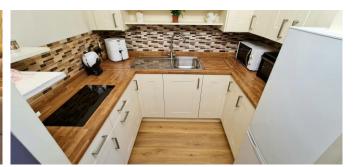

**Rooms:** 

**Entrance Hall** 

11'4" (3.45m)

**Lounge / Dining Room** 

14' 4" x 11' 4" (4.37m x 3.45m)

**Fitted Kitchen** 

7' 3" x 6' 3" (2.21m x 1.90m)

**Fitted Storage Cupboard with Access from Lounge** 