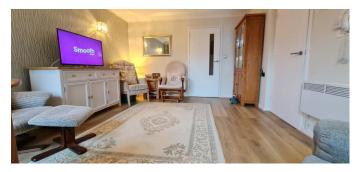

**Rooms:** 

**Entrance Hall** 

11'4" (3.45m)

**Lounge / Dining Room** 

14' 4" x 11' 4" (4.37m x 3.45m)

**Fitted Kitchen** 

7' 3" x 6' 3" (2.21m x 1.90m)

**Fitted Storage Cupboard with Access from Lounge** 