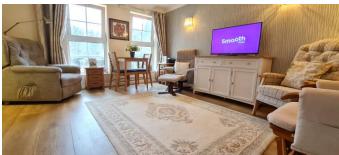

**Rooms:** 

**Entrance Hall** 

11'4" (3.45m)

**Lounge / Dining Room** 

14' 4" x 11' 4" (4.37m x 3.45m)

**Fitted Kitchen** 

7' 3" x 6' 3" (2.21m x 1.90m)

**Fitted Storage Cupboard with Access from Lounge** 