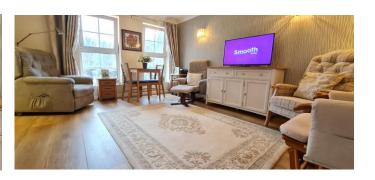

**Rooms:** 

**Entrance Hall** 

11'4" (3.45m)

**Lounge / Dining Room** 

14' 4" x 11' 4" (4.37m x 3.45m)

**Fitted Kitchen** 

7' 3" x 6' 3" (2.21m x 1.90m)

**Fitted Storage Cupboard with Access from Lounge** 