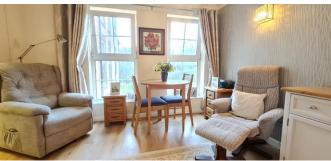

**Rooms:** 

**Entrance Hall** 

11'4" (3.45m)

**Lounge / Dining Room** 

14' 4" x 11' 4" (4.37m x 3.45m)

**Fitted Kitchen** 

7' 3" x 6' 3" (2.21m x 1.90m)

**Fitted Storage Cupboard with Access from Lounge** 