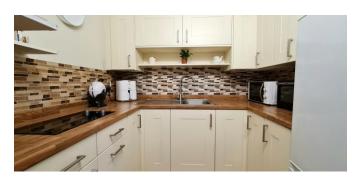

**Rooms:** 

**Entrance Hall** 

11'4" (3.45m)

**Lounge / Dining Room** 

14' 4" x 11' 4" (4.37m x 3.45m)

**Fitted Kitchen** 

7' 3" x 6' 3" (2.21m x 1.90m)

**Fitted Storage Cupboard with Access from Lounge** 