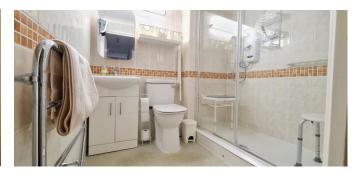

4' 10" x 3' 0" (1.47m x 0.91m)

**Bedroom with West-Facing Views** 

17' 8" x 8' 7" (5.38m x 2.61m)

**Shower Room** 

6' 9" x 6' 2" (2.06m x 1.88m)

On-Site Guest Suite £30 per Night

Comprises:

Two Single Beds, Kitchenette and En Suite Shower Room. Perfect for Visiting Friends and Family.