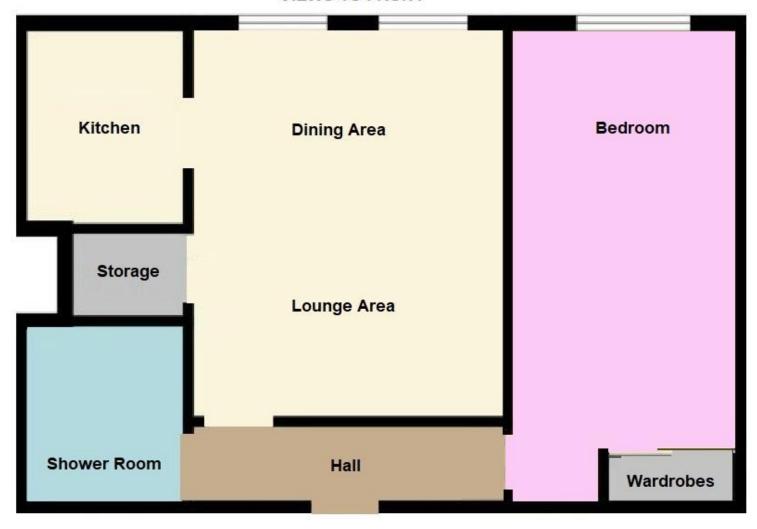

**Rooms:** 

**Entrance Hall** 

11'4" (3.45m)

**Lounge / Dining Room** 

14' 4" x 11' 4" (4.37m x 3.45m)

**Fitted Kitchen** 

7' 3" x 6' 3" (2.21m x 1.90m)

**Fitted Storage Cupboard with Access from Lounge** 

4' 10" x 3' 0" (1.47m x 0.91m)

**Bedroom with West-Facing Views** 

17' 8" x 8' 7" (5.38m x 2.61m)

**Shower Room** 

6' 9" x 6' 2" (2.06m x 1.88m)

On-Site Guest Suite £30 per Night

Comprises:

Two Single Beds, Kitchenette and En Suite Shower Room. Perfect for Visiting Friends and Family.