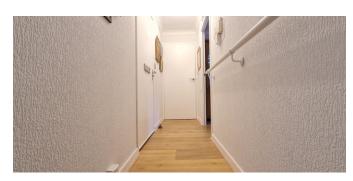

**Rooms:** 

**Entrance Hall** 

11'4" (3.45m)

**Lounge / Dining Room** 

14' 4" x 11' 4" (4.37m x 3.45m)

**Fitted Kitchen** 

7' 3" x 6' 3" (2.21m x 1.90m)

**Fitted Storage Cupboard with Access from Lounge** 

4' 10" x 3' 0" (1.47m x 0.91m)

**Bedroom with West-Facing Views** 

17' 8" x 8' 7" (5.38m x 2.61m)

**Shower Room** 

6' 9" x 6' 2" (2.06m x 1.88m)

On-Site Guest Suite £30 per Night

Comprises:

Two Single Beds, Kitchenette and En Suite Shower Room. Perfect for Visiting Friends and Family.