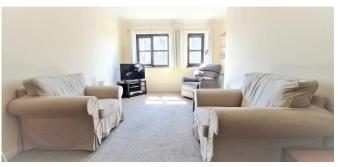

LOCATED ON THE FIRST FLOOR BUT WALK DOWN THE CORRIDOR FOR GROUND FLOOR ACCESS..!

18 FT 6 LOUNGE / DINING ROOM IN MODERN NEUTRAL COLOURS

FITTED KITCHEN OPENS TO LOUNGE / DINING ROOM

15 FT BEDROOM NEUTRAL PAINTED
WITH BUILT IN CUPBOARDS TO ONE WALL

Rooms: Entrance Hall

Lounge / Dining Room

18' 6" x 11' 3" (5.63m x 3.43m)

**Fitted Kitchen** 

11'3 x 6' 10" (3.43m x 2.08m)

**Bathroom** 

7' 2" x 5' 10" (2.18m x 1.78m)

**Bedroom** 