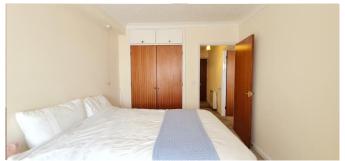

LOCATED ON THE FIRST FLOOR BUT WALK DOWN THE CORRIDOR FOR GROUND FLOOR ACCESS..!

18 FT 6 LOUNGE / DINING ROOM IN MODERN NEUTRAL COLOURS

FITTED KITCHEN OPENS TO LOUNGE / DINING ROOM

15 FT BEDROOM NEUTRAL PAINTED
WITH BUILT IN CUPBOARDS TO ONE WALL

Rooms: Entrance Hall

Lounge / Dining Room

18' 6" x 11' 3" (5.63m x 3.43m)

**Fitted Kitchen** 

11'3 x 6' 10" (3.43m x 2.08m)

**Bathroom** 

7' 2" x 5' 10" (2.18m x 1.78m)

**Bedroom** 

15' x 9' 1'' (4.57m x 2.77m)

**Communal Facilities:** 

Reception Seating Area

Residents Lounge with Attached Kitchen

Communal Gardens Laundry Room

Mobility Storage Area

Visitor and Residents Parking Areas Gardens Surround the Building