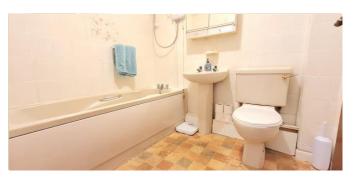

FITTED BATHROOM WITH LOW FULL SIZE BATH AND SHOWER ABOVE

EXCELLENT COMMUNAL FACILITIES INCLUDE: RESIDENTS LOUNGE / KITCHEN AND LAUNDRY

**COMMUNAL GARDENS AND PARKING / NO CHAIN** 

LOTS OF COMMUNAL ACTIVITIES SHOULD YOU CHOOSE TO TAKE PART..!

Rooms: Entrance Hall

Lounge / Dining Room

18' 6" x 11' 3" (5.63m x 3.43m)

**Fitted Kitchen** 

11'3 x 6' 10" (3.43m x 2.08m)

**Bathroom** 

7' 2" x 5' 10" (2.18m x 1.78m)

**Bedroom** 