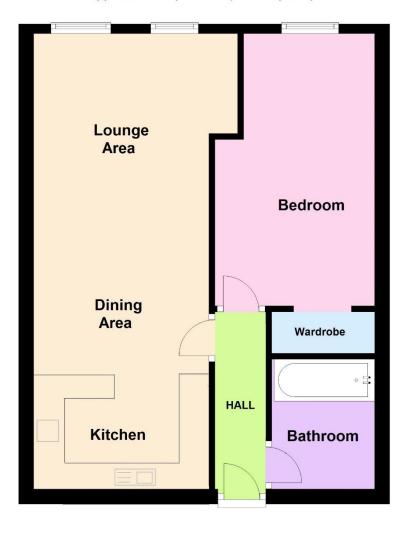

Rooms: Entrance Hall

Lounge / Dining Room

18' 6" x 11' 3" (5.63m x 3.43m)

**Fitted Kitchen** 

11'3 x 6' 10" (3.43m x 2.08m)

**Bathroom** 

7' 2" x 5' 10" (2.18m x 1.78m)

**Bedroom** 

15' x 9' 1'' (4.57m x 2.77m)

**Communal Facilities:** 

Reception Seating Area

Residents Lounge with Attached Kitchen

Communal Gardens Laundry Room

Mobility Storage Area

Visitor and Residents Parking Areas Gardens Surround the Building

#### First Floor to Front with Ground Floor Access to Rear

Approx. 43.4 sq. metres (466.8 sq. feet)