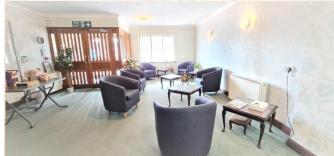

15' x 9' 1'' (4.57m x 2.77m)

**Communal Facilities:** 

Reception Seating Area

Residents Lounge with Attached Kitchen

Communal Gardens Laundry Room

Mobility Storage Area

Visitor and Residents Parking Areas Gardens Surround the Building