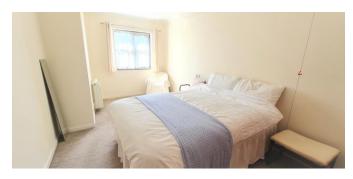

LOCATED ON THE FIRST FLOOR BUT WALK DOWN THE CORRIDOR FOR GROUND FLOOR ACCESS..!

18 FT 6 LOUNGE / DINING ROOM IN MODERN NEUTRAL COLOURS

FITTED KITCHEN OPENS TO LOUNGE / DINING ROOM

15 FT BEDROOM NEUTRAL PAINTED
WITH BUILT IN CUPBOARDS TO ONE WALL

Rooms: Entrance Hall

Lounge / Dining Room

18' 6" x 11' 3" (5.63m x 3.43m)

**Fitted Kitchen** 

11'3 x 6' 10" (3.43m x 2.08m)

**Bathroom** 

7' 2" x 5' 10" (2.18m x 1.78m)

**Bedroom** 

15' x 9' 1'' (4.57m x 2.77m)

**Communal Facilities:** 

Reception Seating Area

Residents Lounge with Attached Kitchen

Communal Gardens Laundry Room

Mobility Storage Area

Visitor and Residents Parking Areas Gardens Surround the Building