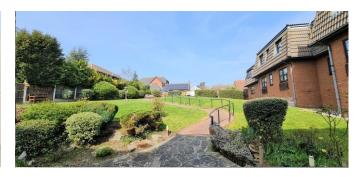

FITTED BATHROOM WITH LOW FULL SIZE BATH AND SHOWER ABOVE

EXCELLENT COMMUNAL FACILITIES INCLUDE: RESIDENTS LOUNGE / KITCHEN AND LAUNDRY

**COMMUNAL GARDENS AND PARKING / NO CHAIN** 

LOTS OF COMMUNAL ACTIVITIES SHOULD YOU CHOOSE TO TAKE PART..!

15' x 9' 1'' (4.57m x 2.77m)

**Communal Facilities:** 

Reception Seating Area

Residents Lounge with Attached Kitchen

Communal Gardens Laundry Room

Mobility Storage Area

Visitor and Residents Parking Areas Gardens Surround the Building