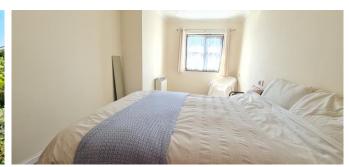

LOCATED ON THE FIRST FLOOR BUT WALK DOWN THE CORRIDOR FOR GROUND FLOOR ACCESS..!

18 FT 6 LOUNGE / DINING ROOM IN MODERN NEUTRAL COLOURS

FITTED KITCHEN OPENS TO LOUNGE / DINING ROOM

15 FT BEDROOM NEUTRAL PAINTED
WITH BUILT IN CUPBOARDS TO ONE WALL

Rooms: Entrance Hall

Lounge / Dining Room

18' 6" x 11' 3" (5.63m x 3.43m)

**Fitted Kitchen** 

11'3 x 6' 10" (3.43m x 2.08m)

**Bathroom** 

7' 2" x 5' 10" (2.18m x 1.78m)

**Bedroom** 