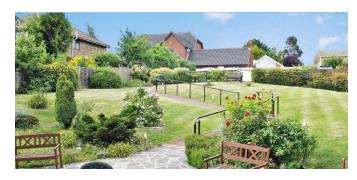

FITTED BATHROOM WITH LOW FULL SIZE BATH AND SHOWER ABOVE

EXCELLENT COMMUNAL FACILITIES INCLUDE: RESIDENTS LOUNGE / KITCHEN AND LAUNDRY

**COMMUNAL GARDENS AND PARKING / NO CHAIN** 

LOTS OF COMMUNAL ACTIVITIES SHOULD YOU CHOOSE TO TAKE PART..!

15' x 9' 1'' (4.57m x 2.77m)

**Communal Facilities:** 

Reception Seating Area

Residents Lounge with Attached Kitchen

Communal Gardens Laundry Room

Mobility Storage Area

Visitor and Residents Parking Areas Gardens Surround the Building