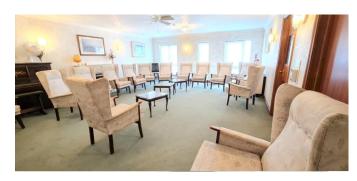

15' x 9' 1'' (4.57m x 2.77m)

**Communal Facilities:** 

Reception Seating Area

Residents Lounge with Attached Kitchen

Communal Gardens Laundry Room

Mobility Storage Area

Visitor and Residents Parking Areas Gardens Surround the Building