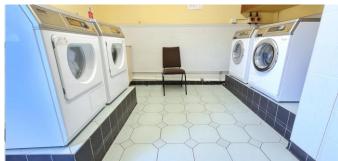

FITTED BATHROOM WITH LOW FULL SIZE BATH AND SHOWER ABOVE

EXCELLENT COMMUNAL FACILITIES INCLUDE: RESIDENTS LOUNGE / KITCHEN AND LAUNDRY

**COMMUNAL GARDENS AND PARKING / NO CHAIN** 

LOTS OF COMMUNAL ACTIVITIES SHOULD YOU CHOOSE TO TAKE PART..!

15' x 9' 1'' (4.57m x 2.77m)

**Communal Facilities:** 

Reception Seating Area

Residents Lounge with Attached Kitchen

Communal Gardens Laundry Room

Mobility Storage Area

Visitor and Residents Parking Areas Gardens Surround the Building

Water In

Water & Sewerage Out

House Manager

24hr Careline Service

All Recreational Areas

Laundrette with Washers and Dryers

Electric, Lighting and Heating to all Communal Areas

**External Window Cleaning** 