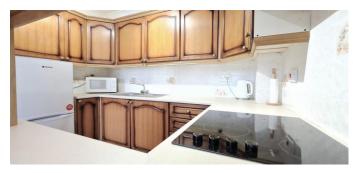

LOCATED ON THE FIRST FLOOR BUT WALK DOWN THE CORRIDOR FOR GROUND FLOOR ACCESS..!

18 FT 6 LOUNGE / DINING ROOM IN MODERN NEUTRAL COLOURS

FITTED KITCHEN OPENS TO LOUNGE / DINING ROOM

15 FT BEDROOM NEUTRAL PAINTED
WITH BUILT IN CUPBOARDS TO ONE WALL

Rooms: Entrance Hall

Lounge / Dining Room

18' 6" x 11' 3" (5.63m x 3.43m)

**Fitted Kitchen** 

11'3 x 6' 10" (3.43m x 2.08m)

**Bathroom** 

7' 2" x 5' 10" (2.18m x 1.78m)

**Bedroom** 