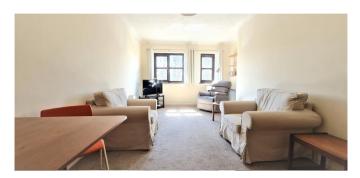

LOCATED ON THE FIRST FLOOR BUT WALK DOWN THE CORRIDOR FOR GROUND FLOOR ACCESS..!

18 FT 6 LOUNGE / DINING ROOM IN MODERN NEUTRAL COLOURS

FITTED KITCHEN OPENS TO LOUNGE / DINING ROOM

15 FT BEDROOM NEUTRAL PAINTED
WITH BUILT IN CUPBOARDS TO ONE WALL

Rooms: Entrance Hall

Lounge / Dining Room

18' 6" x 11' 3" (5.63m x 3.43m)

**Fitted Kitchen** 

11'3 x 6' 10" (3.43m x 2.08m)

**Bathroom** 

7' 2" x 5' 10" (2.18m x 1.78m)

**Bedroom** 