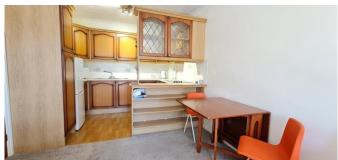

#### Eastwood, £89,995 1 Bed Retirement Flat

Essex Guild Homes are Delighted to Offer For Sale this **SUPERB** One Bed Apartment. The Lounge / Dining Room opens to the Kitchen. The Bathroom has a Low Bath and Shower over. Located on the First Floor to Front but with Ground Floor Access to the Rear by the Residents and Visitors Car Parks.

LOCATED ON THE FIRST FLOOR BUT WALK DOWN THE CORRIDOR FOR GROUND FLOOR ACCESS..!

18 FT 6 LOUNGE / DINING ROOM IN MODERN NEUTRAL COLOURS

FITTED KITCHEN OPENS TO LOUNGE / DINING ROOM

15 FT BEDROOM NEUTRAL PAINTED
WITH BUILT IN CUPBOARDS TO ONE WALL

Rooms: Entrance Hall

Lounge / Dining Room

18' 6" x 11' 3" (5.63m x 3.43m)

**Fitted Kitchen** 

11'3 x 6' 10" (3.43m x 2.08m)

**Bathroom** 

7' 2" x 5' 10" (2.18m x 1.78m)

**Bedroom** 