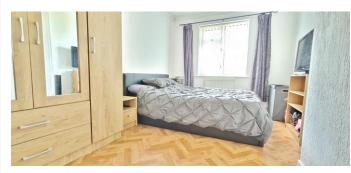

**Inner Hallway** 

**Bedroom One Window to Rear Garden** 

13' 2" x 8' 2" (4.01m x 2.49m)

**Bedroom Two with Double Opening Doors to Rear Garden** 

8' 1" x 6' 10" (2.46m x 2.08m)

**Fitted Bathroom** 

6' 2" x 5' 1" (1.88m x 1.55m)