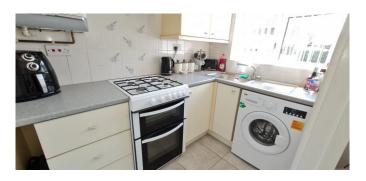

**Rooms:** 

Front Porch

**Entrance Hallway - To Side With Airing Cupboard** 

5' 10" x 5' 10" (1.78m x 1.78m)

**Lounge / Dining Room** 

15' 10" x 10' 6" (4.82m x 3.20m)

**Fitted Kitchen** 

8' 0" x 5' 2" (2.44m x 1.57m)