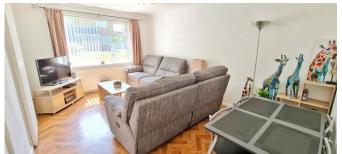

**Rooms:** 

Front Porch

**Entrance Hallway - To Side With Airing Cupboard** 

5' 10" x 5' 10" (1.78m x 1.78m)

**Lounge / Dining Room** 

15' 10" x 10' 6" (4.82m x 3.20m)

**Fitted Kitchen** 

8' 0" x 5' 2" (2.44m x 1.57m)