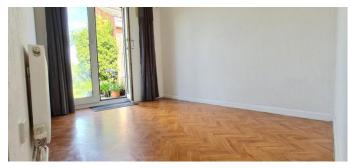

**Rooms:** 

Front Porch

**Entrance Hallway - To Side With Airing Cupboard** 

5' 10" x 5' 10" (1.78m x 1.78m)

**Lounge / Dining Room** 

15' 10" x 10' 6" (4.82m x 3.20m)

**Fitted Kitchen** 

8' 0" x 5' 2" (2.44m x 1.57m)