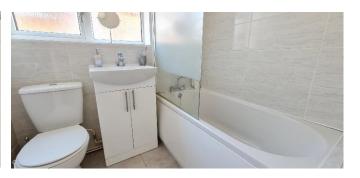

**Inner Hallway** 

**Bedroom One Window to Rear Garden** 

13' 2" x 8' 2" (4.01m x 2.49m)

**Bedroom Two with Double Opening Doors to Rear Garden** 

8' 1" x 6' 10" (2.46m x 2.08m)

**Fitted Bathroom** 

6' 2" x 5' 1" (1.88m x 1.55m)