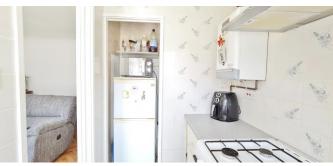

**Rooms:** 

Front Porch

**Entrance Hallway - To Side With Airing Cupboard** 

5' 10" x 5' 10" (1.78m x 1.78m)

**Lounge / Dining Room** 

15' 10" x 10' 6" (4.82m x 3.20m)

**Fitted Kitchen** 

8' 0" x 5' 2" (2.44m x 1.57m)