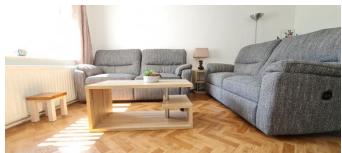

**Rooms:** 

Front Porch

**Entrance Hallway - To Side With Airing Cupboard** 

5' 10" x 5' 10" (1.78m x 1.78m)

**Lounge / Dining Room** 

15' 10" x 10' 6" (4.82m x 3.20m)

**Fitted Kitchen** 

8' 0" x 5' 2" (2.44m x 1.57m)