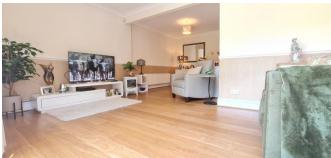

**Rooms:** 

**Entrance Hall** 

Lounge / Family / Dining 23' x 21' 8" (7.01m x 6.60m)

**Lounge / Family Room with Patio Doors to Rear Garden** 21' 8" x 9' (6.60m x 2.74m)

**Dining Area open to Lounge / Dining Room** 10' 6" x 10' (3.20m x 3.05m)