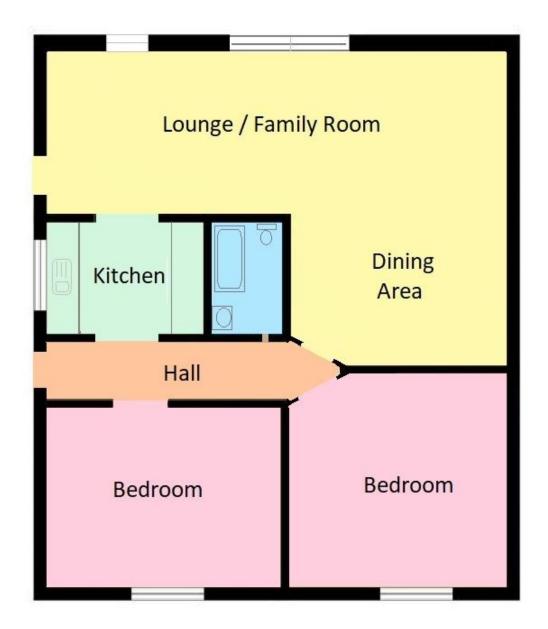

Council Tax Band: C EPC Rating: D Tenure: Freehold

Purleigh Road, Essex, SS6 9AN

TWO BEDROOM SEMI-DETACHED BUNGALOW

SOUTH FACING WELL LANDSCAPED REAR GARDEN

WALKING DISTANCE OF RAYLEIGH TRAIN STATION

GOOD SIZE LOUNGE / FAMILY ROOM OPEN TO DINING ROOM

**Rooms:** 

**Entrance Hall** 

Lounge / Family / Dining 23' x 21' 8" (7.01m x 6.60m)

**Lounge / Family Room with Patio Doors to Rear Garden** 21' 8" x 9' (6.60m x 2.74m)

**Dining Area open to Lounge / Dining Room** 10' 6" x 10' (3.20m x 3.05m)

Fitted Kitchen

8' 2" x 7' 1" (2.49m x 2.16m)

**Master Bedroom with Fitted Wardrobes** 

13' x 12' 1" (3.96m x 3.68m)

**Bedroom Two with Double Glazed window to Front** 

12' x 10' (3.65m x 3.05m)

**Family Bathroom** 

Rear Garden Approx 40ft

Front Driveway allowing Multiple Parking

The graph shows this property's current and potential energy rating.