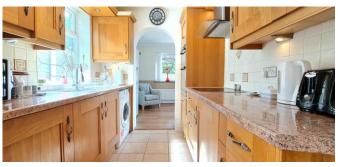

Fitted Kitchen

8' 2" x 7' 1" (2.49m x 2.16m)

**Master Bedroom with Fitted Wardrobes** 

13' x 12' 1" (3.96m x 3.68m)

**Bedroom Two with Double Glazed window to Front** 

12' x 10' (3.65m x 3.05m)

**Family Bathroom** 