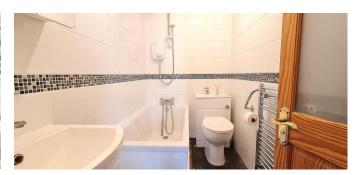

Fitted Kitchen

8' 2" x 7' 1" (2.49m x 2.16m)

**Master Bedroom with Fitted Wardrobes** 

13' x 12' 1" (3.96m x 3.68m)

**Bedroom Two with Double Glazed window to Front** 

12' x 10' (3.65m x 3.05m)

**Family Bathroom** 