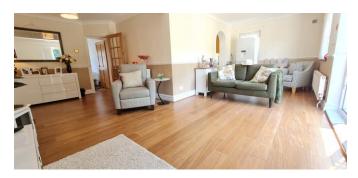

**Rooms:** 

**Entrance Hall** 

Lounge / Family / Dining 23' x 21' 8" (7.01m x 6.60m)

**Lounge / Family Room with Patio Doors to Rear Garden** 21' 8" x 9' (6.60m x 2.74m)

**Dining Area open to Lounge / Dining Room** 10' 6" x 10' (3.20m x 3.05m)