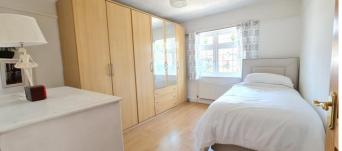

Fitted Kitchen

8' 2" x 7' 1" (2.49m x 2.16m)

**Master Bedroom with Fitted Wardrobes** 

13' x 12' 1" (3.96m x 3.68m)

**Bedroom Two with Double Glazed window to Front** 

12' x 10' (3.65m x 3.05m)

**Family Bathroom** 