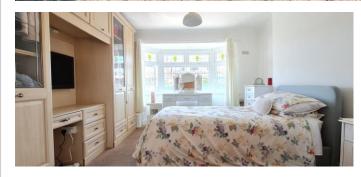

Fitted Kitchen

8' 2" x 7' 1" (2.49m x 2.16m)

**Master Bedroom with Fitted Wardrobes** 

13' x 12' 1" (3.96m x 3.68m)

**Bedroom Two with Double Glazed window to Front** 

12' x 10' (3.65m x 3.05m)

**Family Bathroom** 