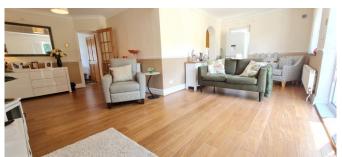

**Rooms:** 

**Entrance Hall** 

Lounge / Family / Dining 23' x 21' 8" (7.01m x 6.60m)

**Lounge / Family Room with Patio Doors to Rear Garden** 21' 8" x 9' (6.60m x 2.74m)

**Dining Area open to Lounge / Dining Room** 10' 6" x 10' (3.20m x 3.05m)